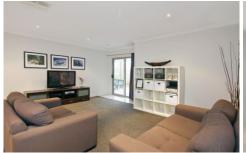

## 66 Curtain Drive LEOPOLD VIC

Why build when you can move straight in with this impressive 'as new' home. Lovely entrance with study, four large bedrooms including master with huge ensuite with double shower and WIR, separate lounge area and massive open plan kitchen/dining/living space. Fantastic kitchen, enjoy the open plan style and entertain with north facing living and pergola, great for BBQs and relaxing, landscaped low maintenance gardens plus the bonus of separate side access for boat/caravan/trailer/work vehicle. Double garage, central heating, evaporative heating and immaculate presentation complete this fine family residence. Setting the standard in Leopold, on offer here is outstanding value and comfortable living. Don't miss it!