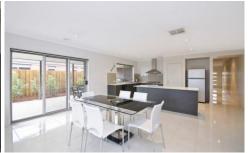

## 66 Curtain Drive LEOPOLD VIC

Why build when you can move straight in with this impressive 'as new' home. Lovely entrance with study, four large bedrooms including master with huge ensuite with double shower and WIR, separate lounge area and massive open plan kitchen/dining/living space. Fantastic kitchen, enjoy the open plan style and entertain with north facing living and pergola, great for BBQs and relaxing, landscaped low maintenance gardens plus the bonus of separate side access for boat/caravan/trailer/work vehicle. Double garage, central heating, evaporative heating and immaculate presentation complete this fine family residence. Setting the standard in Leopold, on offer here is outstanding value and comfortable living. Don't miss it!