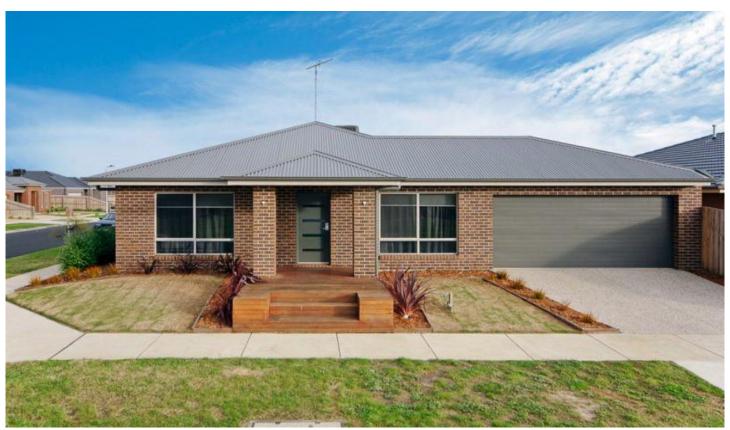

## 66 Curtain Drive LEOPOLD VIC

Why build when you can move straight in with this impressive 'as new' home. Lovely entrance with study, four large bedrooms including master with huge ensuite with double shower and WIR, separate lounge area and massive open plan kitchen/dining/living space. Fantastic kitchen, enjoy the open plan style and entertain with north facing living and pergola, great for BBQs and relaxing, landscaped low maintenance gardens plus the bonus of separate side access for boat/caravan/trailer/work vehicle. Double garage, central heating, evaporative heating and immaculate presentation complete this fine family residence. Setting the standard in Leopold, on offer here is outstanding value and comfortable living. Don't miss it!