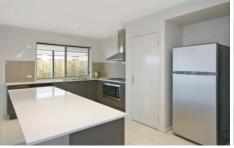

## 66 Curtain Drive LEOPOLD VIC

Why build when you can move straight in with this impressive 'as new' home. Lovely entrance with study, four large bedrooms including master with huge ensuite with double shower and WIR, separate lounge area and massive open plan kitchen/dining/living space. Fantastic kitchen, enjoy the open plan style and entertain with north facing living and pergola, great for BBQs and relaxing, landscaped low maintenance gardens plus the bonus of separate side access for boat/caravan/trailer/work vehicle. Double garage, central heating, evaporative heating and immaculate presentation complete this fine family residence. Setting the standard in Leopold, on offer here is outstanding value and comfortable living. Don't miss it!