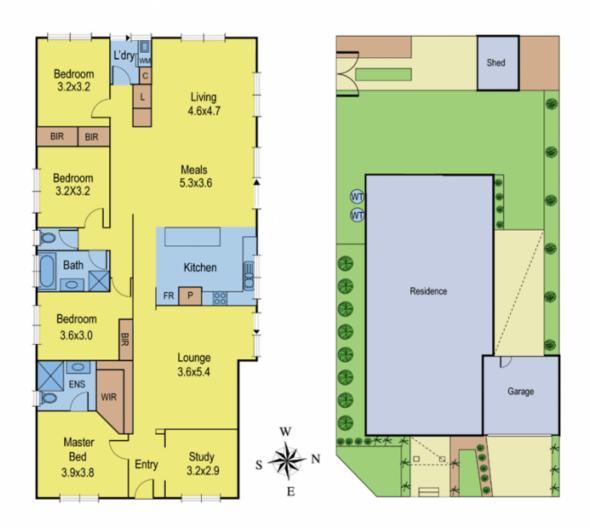

## 66 Curtain Drive LEOPOLD VIC

Why build when you can move straight in with this impressive 'as new' home. Lovely entrance with study, four large bedrooms including master with huge ensuite with double shower and WIR, separate lounge area and massive open plan kitchen/dining/living space. Fantastic kitchen, enjoy the open plan style and entertain with north facing living and pergola, great for BBQs and relaxing, landscaped low maintenance gardens plus the bonus of separate side access for boat/caravan/trailer/work vehicle. Double garage, central heating, evaporative heating and immaculate presentation complete this fine family residence. Setting the standard in Leopold, on offer here is outstanding value and comfortable living. Don't miss it!