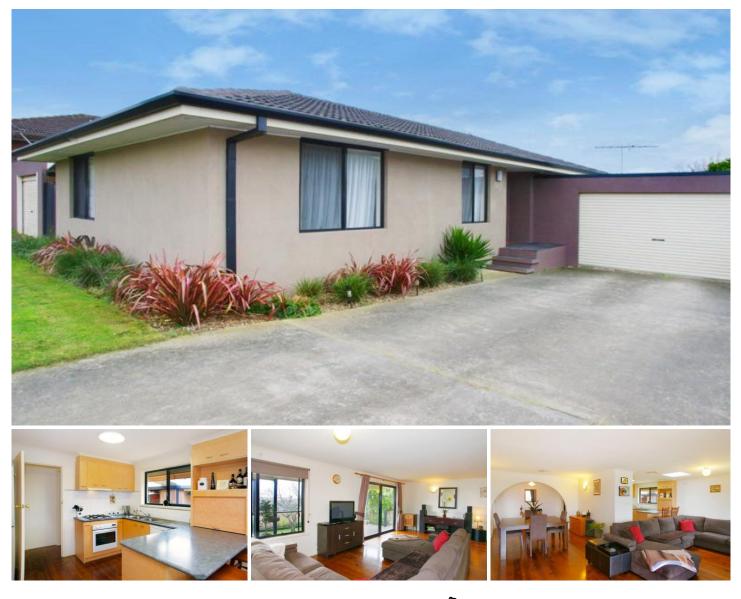

## 8 Donvale Drive LEOPOLD VIC

Spacious and immaculate throughout, the 3 bedroom brick beauty on a huge 700m2 block is an absolute winner for beginners, families or investors. Large lounge and dining areas with PFBs, updated kitchen with dishwasher, updated bathroom, central heating, evaporative cooling complete this impressive package. Outside offers lovely enclosed decking area recently refurbished and private, north facing, ideal for BBQ's, entertaining or relaxing and still loads of grassed area. Two driveways to two double garages (one with auto door and rear roller), great for a tradie/storage/hobbie and plenty of off street parking with the two driveways. Handy to local shops, bus stops and Primary School.