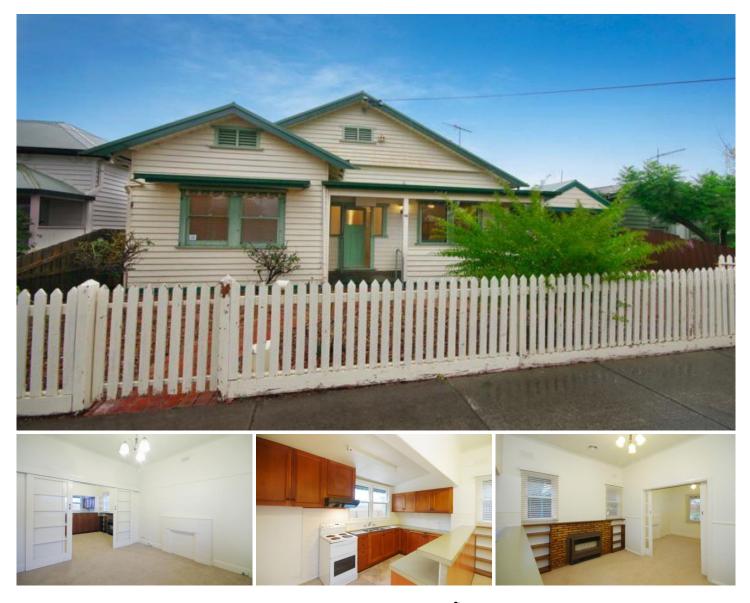

## **12 Regent Street WHITTINGTON VIC**

This appealing character cottage is located close to the Bellarine Highway Shopping Centre and a variety of schools and would make an ideal first home.

Features include 3 living areas with central heating, freshly painted inside, new blinds, 2 spacious bedrooms, separate bathroom and laundry, plus ornate ceiling features.

This low maintenance block has side access to a single carport and offers the chance to enter the market at an affordable price point.