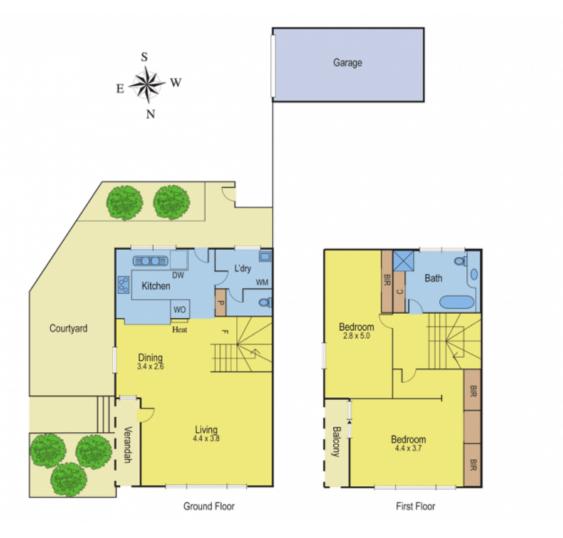

## 1/17 Aberdeen Street NEWTOWN VIC

Fantastic value on offer here with this super neat and very affordable 2 bedroom unit close to everything. Main bedroom with balcony and great views of the You Yangs and Corio Bay. Front unit so sit back and relax and enjoy the uninterrupted views! Lounge, meals area, kitchen with D/W, single garage and private paved courtyard with high brick walls - perfect for relaxing or entertaining complete this fantastic package. A short stroll to the CBD, Deakin University, Pakington Street, Gordon TAFE, waterfront, Geelong train station. Currently leased until October 2012, so an ideal way to add to your investment portfolio, start one or move into once the lease expires.