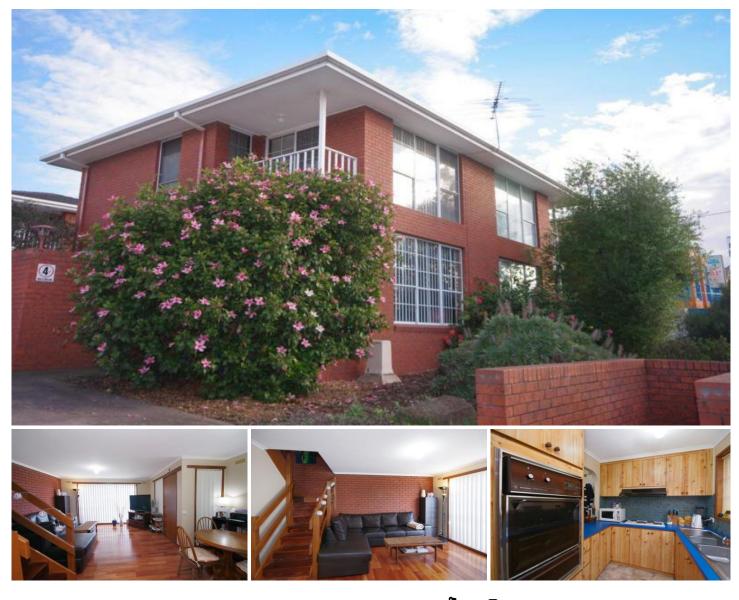

## 1/17 Aberdeen Street NEWTOWN VIC

Fantastic value on offer here with this super neat and very affordable 2 bedroom unit close to everything. Main bedroom with balcony and great views of the You Yangs and Corio Bay. Front unit so sit back and relax and enjoy the uninterrupted views! Lounge, meals area, kitchen with D/W, single garage and private paved courtyard with high brick walls - perfect for relaxing or entertaining complete this fantastic package. A short stroll to the CBD, Deakin University, Pakington Street, Gordon TAFE, waterfront, Geelong train station. Currently leased until October 2012, so an ideal way to add to your investment portfolio, start one or move into once the lease expires.

Beautifully presented throughout, unit living at its best.