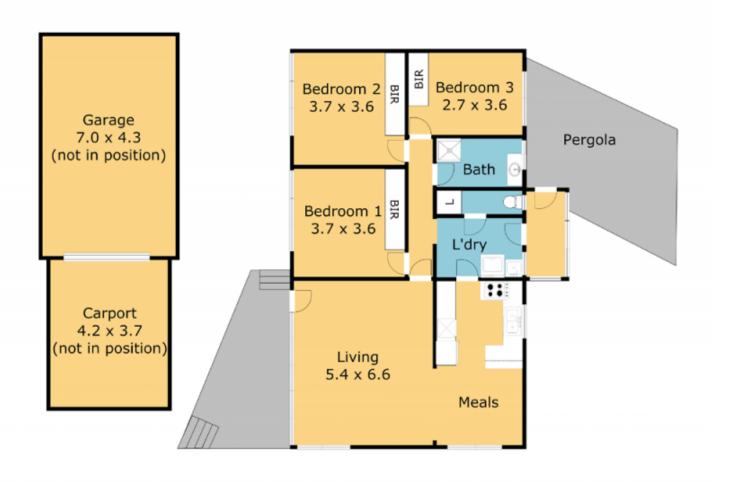

## 7 Glengarwyn Road LEOPOLD VIC

This quality built and immaculate home offers so much value, an ideal 1st home, family home or investment. Spacious north facing lounge with RC/AC, 3 generous sized bedrooms, updated bathroom and kitchen, meals area, new roof and solar panels. Outside offers a huge backyard, established trees and gardens, built in BBQ, large carport plus tandem garage. Potential for sub-division with 674m2 block (STCA). Walk to Ash Rd shops with supermarket, post office, bus stops, Leopold primary school, and short drive to shopping centre, CBD and beaches. This is great buying in Leopold, a well loved home, very neat and well presented.