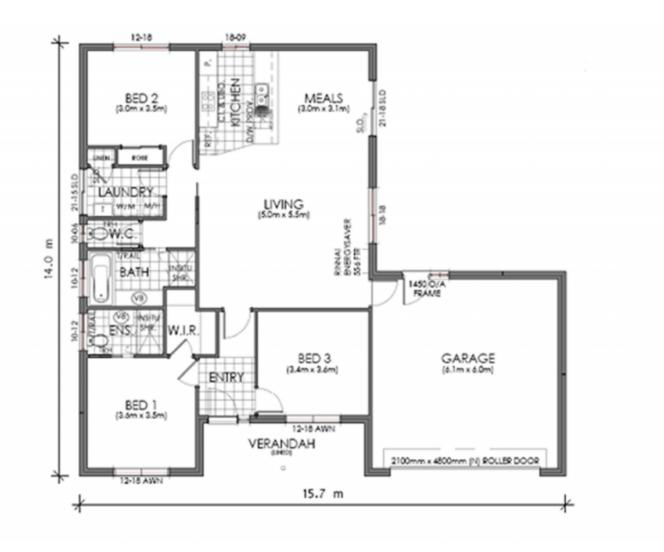

## 66 Warrawee Road LEOPOLD VIC

A wonderful stylish home, currently tenanted at \$355pw (vacant possession is possible), fabulous opportunity for the investor, downsizer or first time buyer!

Contemporary tones throughout this 3yo home features 3 bedrooms main with WIR and ensuite + family bathroom. Highlight being large open plan living/ meals area with

RC/AC and gas heating.

Stylish kitchen with stone benchtops and glass splashback. Sliding door opens to extensive decked entertaining area. Close to local transport, shopping centre and minutes from CBD. Other features include double lock-up garage with internal access on low maintenance smart block.