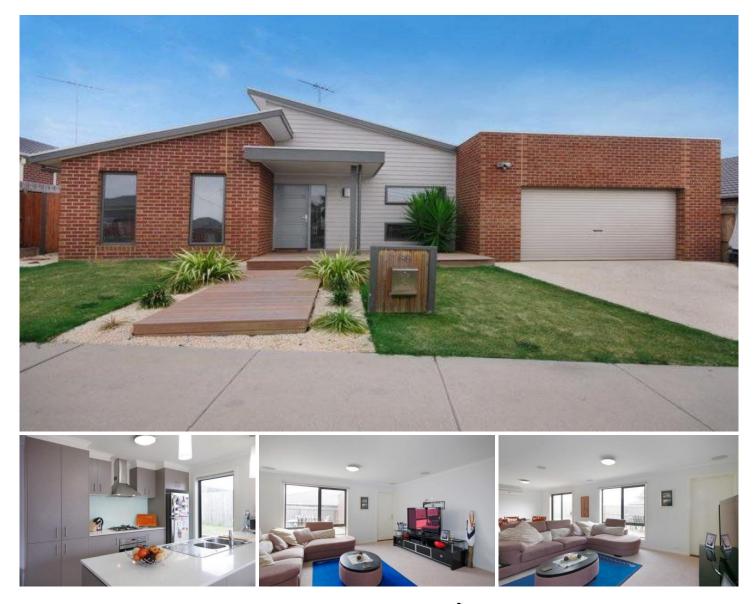

## 66 Warrawee Road LEOPOLD VIC

A wonderful stylish home, currently tenanted at \$355pw (vacant possession is possible), fabulous opportunity for the investor, downsizer or first time buyer!

Contemporary tones throughout this 3yo home features 3 bedrooms main with WIR and ensuite + family bathroom. Highlight being large open plan living/ meals area with

RC/AC and gas heating.

Stylish kitchen with stone benchtops and glass splashback. Sliding door opens to extensive decked entertaining area. Close to local transport, shopping centre and minutes from CBD. Other features include double lock-up garage with internal access on low maintenance smart block.

Don't delay your inspection call Lesley Bourke 0437 391424.