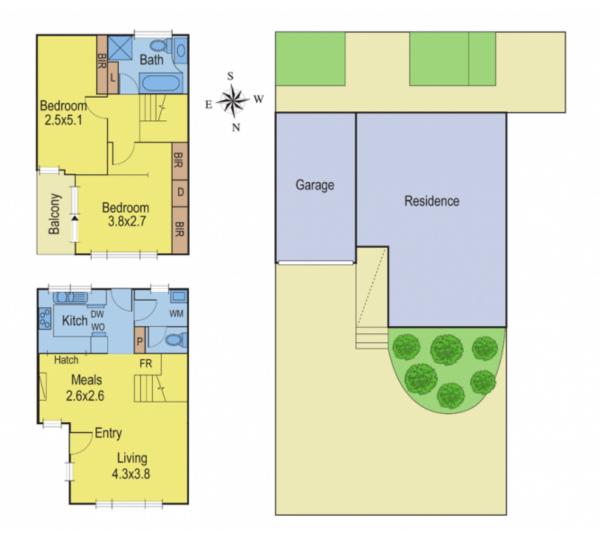

## 7/17 Aberdeen Street NEWTOWN VIC

Looking for a neat unit, close to everything in a high growth suburb !! Then look no further, this 2 bedroom unit has it all. Master BR with balcony and great views of the You Yangs and Corio Bay. Set at the rear of the complex it is separate from all other units, and is a short stroll to the CBD, Deakin University, Gordon TAFE, Geelong's waterfront, Geelong train station and so much more. Lounge, meals area with RC/AC, kitchen with D/W and single garage complete this fantastic package. Low maintenance courtyard ideal for entertaining, bbq's, and relaxing. Currently leased until August 2012, so an ideal way to add to your investment portfolio, start one or move into once the lease expires.

2 🖰 1 🚍

**Type**: Apartment

**View**: https://www.maxwellcollins.com.au/sale/vic/geelong-district/newtown/residential/apartment/745541

9