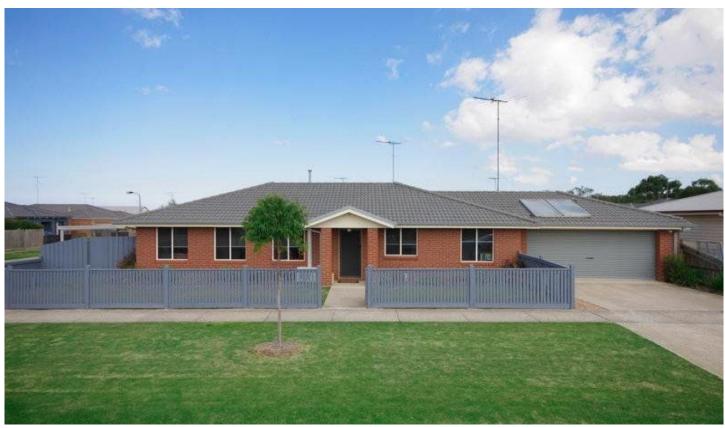

## 58 Smith Street GROVEDALE VIC

This immaculately presented 3 bedroom home is perfect for people looking to downsize or for a first home.

Conveniently located close to shops and the Marshall train station with features including spacious open plan living with airconditioner, central heating, fully equipped modern kitchen, ensuite and second a/c in the main bedroom.

A fantastic undercover deck is ideal for all year round entertaining plus a double garage with auto door and internal access completes an impressive inspection.

3 🕮 2 📛 2 🖨

Type: House

**View**: https://www.maxwellcollins.com.au/sale/vic/geelong-district/grovedale/residential/house/7455417