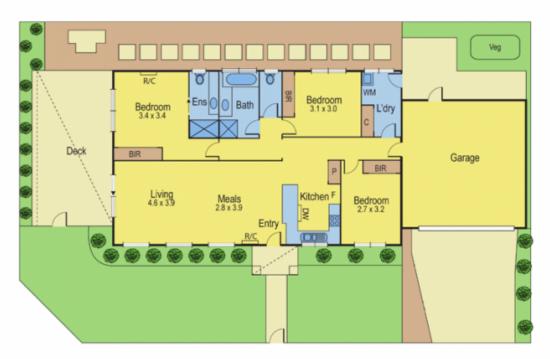

## 58 Smith Street GROVEDALE VIC

This immaculately presented 3 bedroom home is perfect for people looking to downsize or for a first home.

Conveniently located close to shops and the Marshall train station with features including spacious open plan living with airconditioner, central heating, fully equipped modern kitchen, ensuite and second a/c in the main bedroom.

A fantastic undercover deck is ideal for all year round entertaining plus a double garage with auto door and internal access completes an impressive inspection.

3 🕮 2 📛 2 🖨

Type: House

**View**: https://www.maxwellcollins.com.au/sale/vic/geelong-district/grovedale/residential/house/7455417