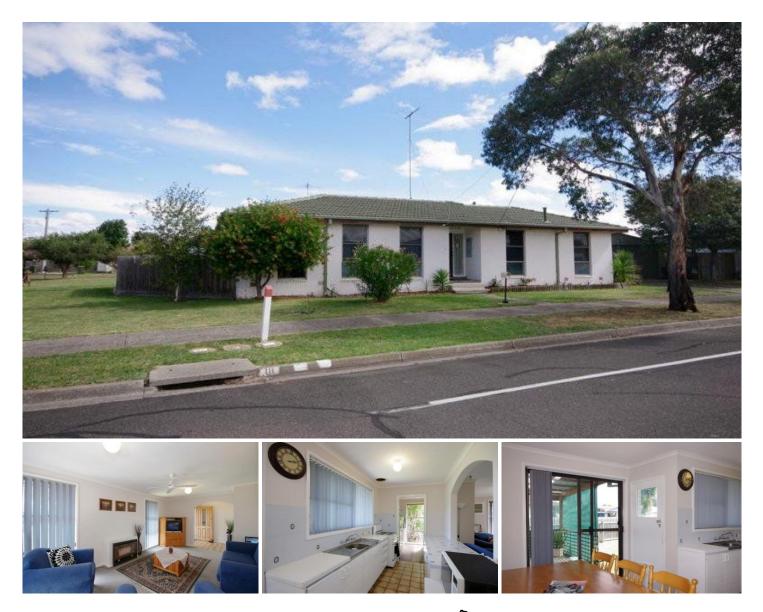

## **18 Gemini Court WHITTINGTON VIC**

Located in a quiet alcove in good court position this updated and unique family home hits the market for the 1st time in over 30 years!

Featuring a spacious light filled lounge-room with separate study nook area.

Galley style kitchen with walk through butlers pantry and tiled meals area.

Three spacious bedrooms main his 'n' hers robes, updated bathroom and laundry with built-in iron cupboard.

Freshly painted and new carpet throughout.

Double garage, low maintenance gardens and pergola for entertaining.

Every effort has been undertaken for a fuss free first home or investment for the lucky purchaser!