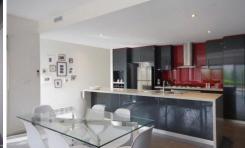

Ceramic tiles lead to north facing open plan living, dining and stunning kitchen soaking up abundant light and opens to merbau decking.

Good size family bathroom.

The contemporary vinyl wrap kitchen impresses with stone benchtop, s/s appliances and striking red glass splashback and shadow-line feature. Family bathroom, alum awning windows, commercial grade doors, RC/AC, central heating, alarm, TV/Data points, solar hot water, it keeps going. Rear lane access to double remote garage.