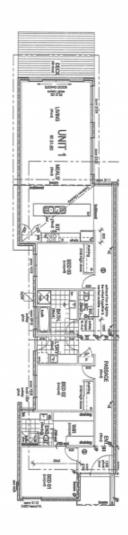

## 1/28 Stoddart Street HAMLYN HEIGHTS VIC

Stunning architect designed home oozes style and provides a low maintenance solution for the professional, downsizer or savvy investor. Enviable location within minutes of Kardinia College, Ring Rd and CBD. Features three bedrooms with BIR's & WIR + ensuite.

Ceramic tiles lead to north facing open plan living, dining and stunning kitchen soaking up abundant light and opens to merbau decking.

Good size family bathroom.

The contemporary vinyl wrap kitchen impresses with stone benchtop, s/s appliances and striking red glass splashback and shadow-line feature. Family bathroom, alum awning windows, commercial grade doors, RC/AC, central heating, alarm, TV/Data points, solar hot water, it keeps going. Rear lane access to double remote garage.