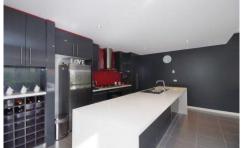

Ceramic tiles lead to north facing open plan living, dining and stunning kitchen soaking up abundant light and opens to merbau decking.

Good size family bathroom.

The contemporary vinyl wrap kitchen impresses with stone benchtop, s/s appliances and striking red glass splashback and shadow-line feature. Family bathroom, alum awning windows, commercial grade doors, RC/AC, central heating, alarm, TV/Data points, solar hot water, it keeps going. Rear lane access to double remote garage.