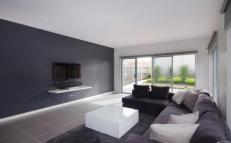

Ceramic tiles lead to north facing open plan living, dining and stunning kitchen soaking up abundant light and opens to merbau decking.

Good size family bathroom.

The contemporary vinyl wrap kitchen impresses with stone benchtop, s/s appliances and striking red glass splashback and shadow-line feature. Family bathroom, alum awning windows, commercial grade doors, RC/AC, central heating, alarm, TV/Data points, solar hot water, it keeps going. Rear lane access to double remote garage.