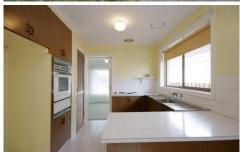

## 34 Pitman Street NEWCOMB VIC

On a huge allotment of 758sqm, this well presented 3BDR home is big in size with options aplenty. Perfect for the savvy investor or first home buyer ready to add your own touches. Featuring spacious L shaped lounge, open meals and kitchen with laminate bench tops. Oversized main bedroom and two other spacious bedrooms with BICs. Practical original bathroom and laundry. Outside showcases massive backyard and paved area for light entertaining. Roof has been repointed and resprayed giving extra appeal and single garage. Fabulous position Bellarine Rail Trail at rear, locality to CBD & transport call Lesley Bourke 0437391424 to inspect.