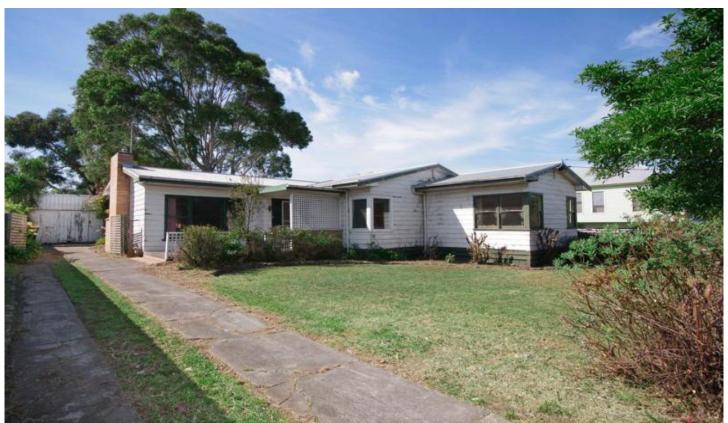

## 2 Torquay Road BELMONT VIC

Set on a generous 880m2 (approx) allotment and within a short stroll of the High St shopping precinct, this 3 BR weatherboard is a slightly flawed canvas ready for your attention. Rejuvenation or redevelopment (STCA) is on the cards here. The smart buyer could occupy the home whilst deciding on a strategy of improving the property. Rear lane access is another feature allowing further options. Zoned Residential 1.