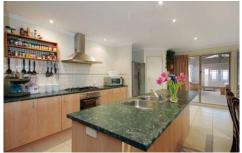

## **5 Newbank Court LEOPOLD VIC**

There's so much more on offer here with this spacious 4 BR home which boasts lots of extras including an over-sized double garage with remote controlled rear roller door. Features include an ensuite with a double vanity, two huge living areas and a well-equipped kitchen overlooking the family room. Sliding doors open to an expansive undercover living area that is ideal for entertaining on a large scale and includes a wood fired pizza oven and BBQ to delight the masterchef in your family. A 2nd