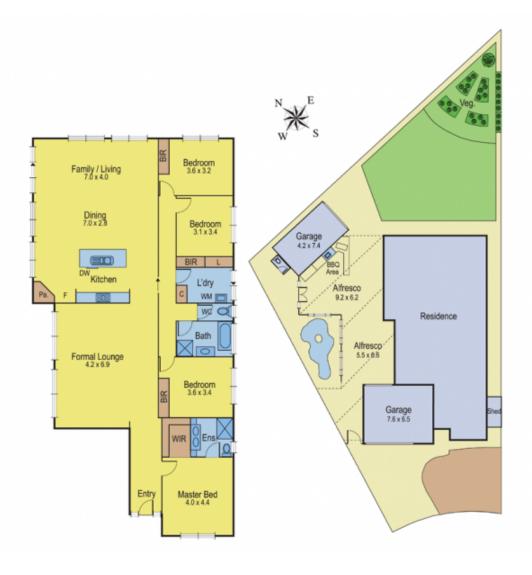

## **5 Newbank Court LEOPOLD VIC**

There's so much more on offer here with this spacious 4 BR home which boasts lots of extras including an over-sized double garage with remote controlled rear roller door. Features include an ensuite with a double vanity, two huge living areas and a well-equipped kitchen overlooking the family room. Sliding doors open to an expansive undercover living area that is ideal for entertaining on a large scale and includes a wood fired pizza oven and BBQ to delight the masterchef in your family. A 2nd

garage/workshop at the rear of this generous allotment of approx 943sqm makes this home truly unique.

4 🗀 2 🔓 3 🖨

Type: House

**View**: https://www.maxwellcollins.com.au/sale/vic/geelong-district/leopold/residential/house/7455407