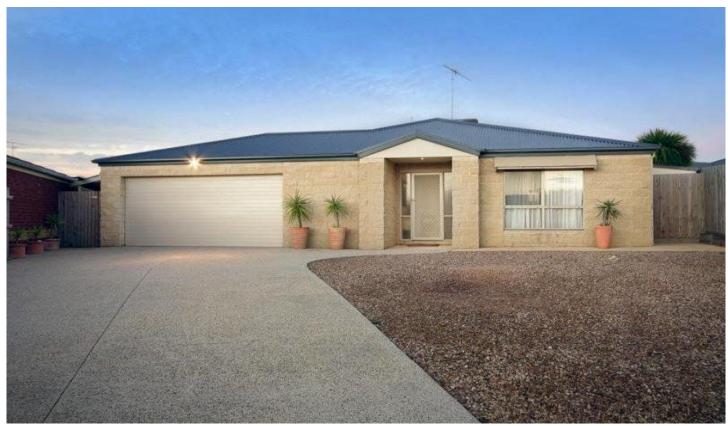

## **5 Newbank Court LEOPOLD VIC**

There's so much more on offer here with this spacious 4 BR home which boasts lots of extras including an over-sized double garage with remote controlled rear roller door. Features include an ensuite with a double vanity, two huge living areas and a well-equipped kitchen overlooking the family room. Sliding doors open to an expansive undercover living area that is ideal for entertaining on a large scale and includes a wood fired pizza oven and BBQ to delight the masterchef in your family. A 2nd

garage/workshop at the rear of this generous allotment of approx 943sqm makes this home truly unique.

4 🗀 2 🔓 3 🖨

Type: House

**View**: https://www.maxwellcollins.com.au/sale/vic/geelong-district/leopold/residential/house/7455407