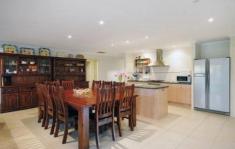

## **5 Newbank Court LEOPOLD VIC**

There's so much more on offer here with this spacious 4 BR home which boasts lots of extras including an over-sized double garage with remote controlled rear roller door. Features include an ensuite with a double vanity, two huge living areas and a well-equipped kitchen overlooking the family room. Sliding doors open to an expansive undercover living area that is ideal for entertaining on a large scale and includes a wood fired pizza oven and BBQ to delight the masterchef in your family. A 2nd