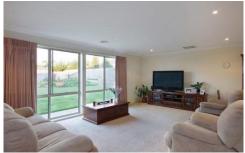

## **5 Newbank Court LEOPOLD VIC**

There's so much more on offer here with this spacious 4 BR home which boasts lots of extras including an over-sized double garage with remote controlled rear roller door. Features include an ensuite with a double vanity, two huge living areas and a well-equipped kitchen overlooking the family room. Sliding doors open to an expansive undercover living area that is ideal for entertaining on a large scale and includes a wood fired pizza oven and BBQ to delight the masterchef in your family. A 2nd