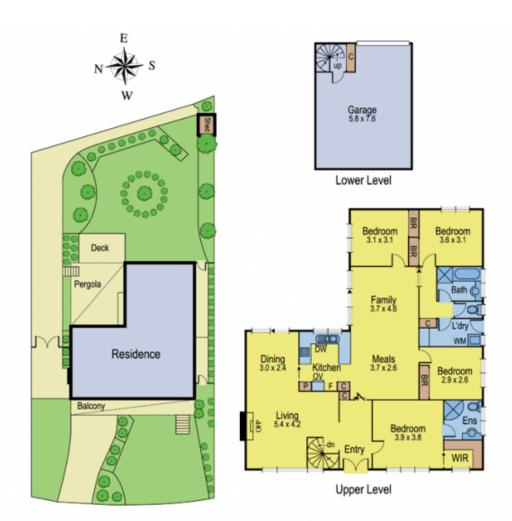

## 1 Titian Court GROVEDALE VIC

This amazing property is located in a quiet court location and is ideal for any family. 4 bedrooms all with BIRs, master with WIR and enuite, 2 separate living areas and 2 separate dining areas ensure an abundance of room to move. Includes all modern comforts such as DW, evap cooling, gas heating and cooking, internal entry from the remote entry garage and ample off street parking for additional cars or the caravan. There's an OFP for cooler nights and a large decked pergola area with views of Geelong for outdoor entertaining. This property is sure to impress!