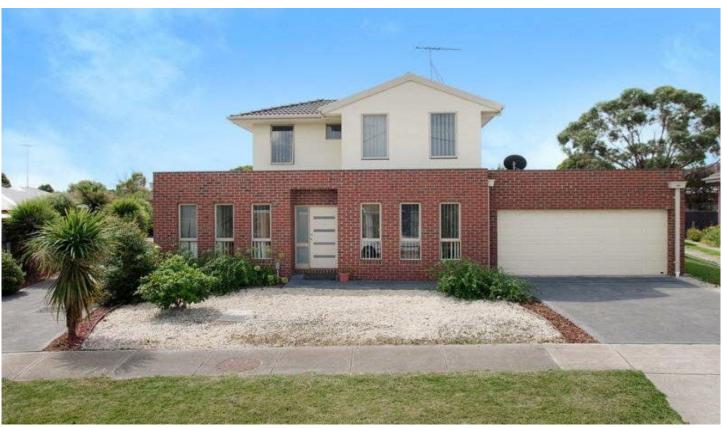

## 1/11 Helmer Crescent EAST GEELONG VIC

What a fantastic opportunity to enter the property market with this quality built, stylish home offering loads of accommodation on the fringe of East Geelong/Thomson. Own title, own driveway to a double garage (with auto door and internal access), ground level offers a bedroom with full ensuite and WIR and open plan lounge with dining and kitchen plus large laundry. Upstairs offers 2 more bedrooms and large bathroom. Central heating throughout. Low maintenance, spacious courtyard, very private and perfect for relaxing with a

north facing rear yard. Very handy to major shopping centres in Newcomb, East Geelong shops, CBD and Bellarine Rail Trail for walking and riding. Great return of \$340pw, tenanted on a month to month lease. Loads of value, very appealing and very affordable.