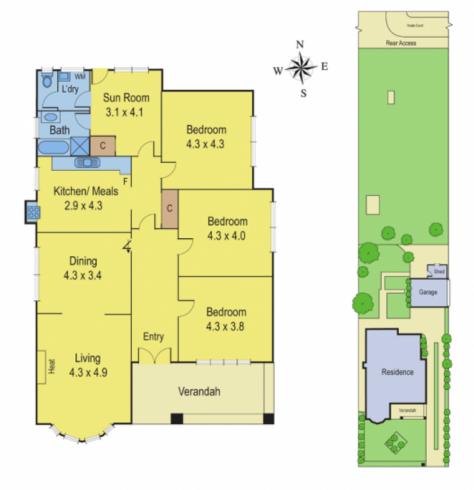

## 27 Townsend Road WHITTINGTON VIC

As soon as you step inside this solid BV home, you'll see that it has been lovingly maintained and cared for by the one owner. Comprising of 3 large bedrooms, formal dining room that adjoins a spacious lounge, kitchen/meals area and a great 2nd living/sunroom. With a huge allotment of 1291m2 (approx), there are many options for future development (STCA); there's 2 separate street frontages, with possible access from the rear in Koala Crt. Completing this lovely home are well established gardens, double lock up garage and easy access to all amenities. With so much to offer, this property truly must be inspected.