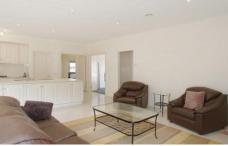

Q Designer built with entry hall, lounge/dining plus open plan meals, family room and centrally located kitchen, 3 bedrooms (ensuite and WIR to master) plus study and family bathroom.

Complete with quality carpets and fittings, double garage with auto door and rear door access, 9 ft ceilings, water tanks, north deck and lots of fruit trees. Don\'t delay.