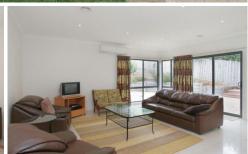

Q Designer built with entry hall, lounge/dining plus open plan meals, family room and centrally located kitchen, 3 bedrooms (ensuite and WIR to master) plus study and family bathroom.

Complete with quality carpets and fittings, double garage with auto door and rear door access, 9 ft ceilings, water tanks, north deck and lots of fruit trees. Don\'t delay.