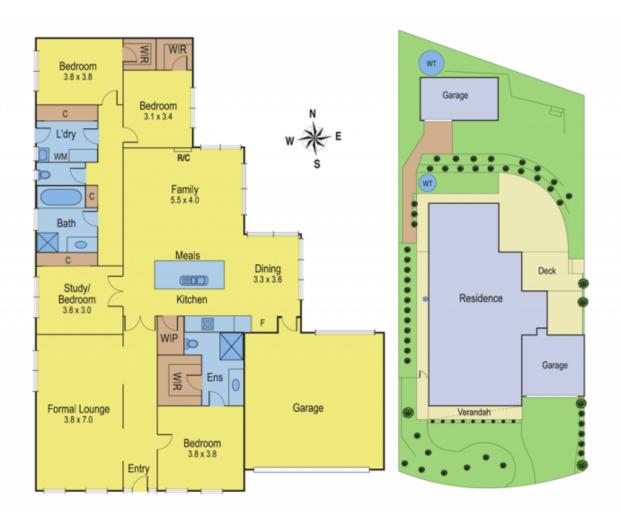

Q Designer built with entry hall, lounge/dining plus open plan meals, family room and centrally located kitchen, 3 bedrooms (ensuite and WIR to master) plus study and family bathroom.

Complete with quality carpets and fittings, double garage with auto door and rear door access, 9 ft ceilings, water tanks, north deck and lots of fruit trees. Don\'t delay.