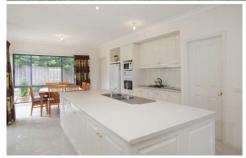

Q Designer built with entry hall, lounge/dining plus open plan meals, family room and centrally located kitchen, 3 bedrooms (ensuite and WIR to master) plus study and family bathroom.

Complete with quality carpets and fittings, double garage with auto door and rear door access, 9 ft ceilings, water tanks, north deck and lots of fruit trees. Don\'t delay.