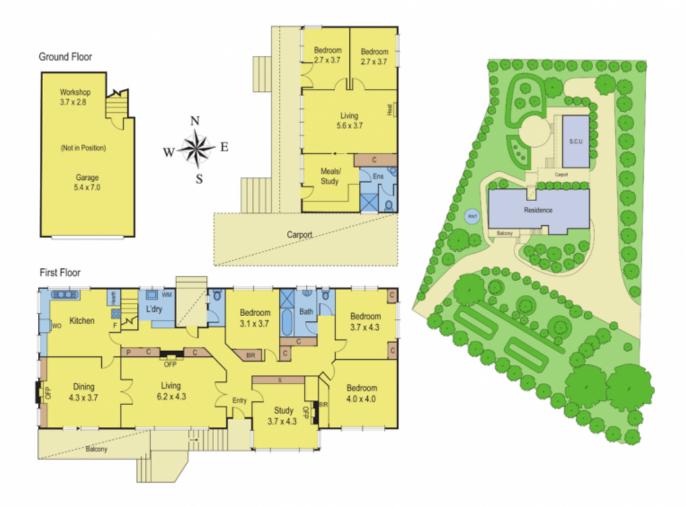

## 2 Victoria Terrace BELMONT VIC

Situated on a massive 2,413m2 block this quality residence is centrally positioned on the land to provide the ultimate in privacy and take advantage of the views over the night lights of Highton. The main home comprising 3 bedrooms and study, spacious lounge, formal dining and country style kitchen is a well proportioned family home and additional accommodation is provided by a 2 bedroom stand alone private unit with lounge, study and bathroom which would ideally suit parents, teenage children or perfect to work from home. Double carport, double garage and treed gardens complete a very rare opportunity for inner Belmont living on a huge block.