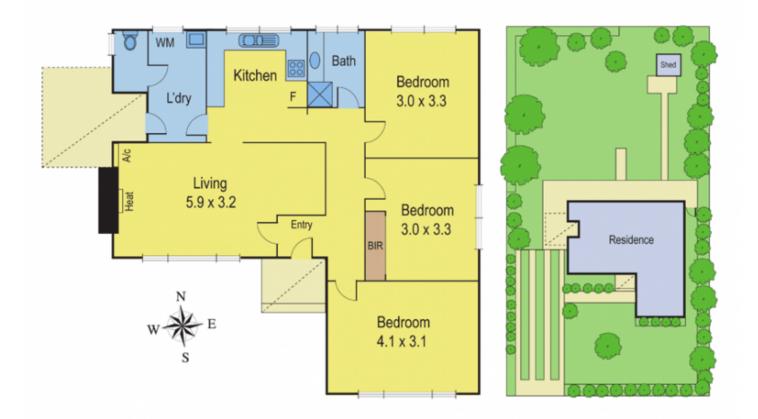

## 13 Bellarine Highway NEWCOMB VIC

Only metres from Bellarine Village and offering a comfortable 3 bedroom home with loads of potential. Features include an updated kitchen, spacious lounge (gas heating and aircon), central bathroom and sizeable rear yard! Plenty of off street parking. Ideal for the first home buyer or as an addition to your investment portfolio, the home requires some basic cosmetic attention. The land size, position and above all the livability of the home will ensure strong interest.