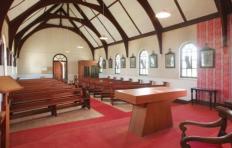

## 2779 Midland Highway LETHBRIDGE VIC

Once in your life the opportunity arises to purchase this historic property. Built in 1914, the former Lethbridge Catholic Church is now ready for a new life as a residence, B & B, home occupation, art and craft gallery (subject to council approval). Extensive timber work throughout is a standout feature. Prominently located on a corner block to enhance its future use. Building area 125m2. Land 40m x 50m (2000m2). Zoning Township. Terms: 10% deposit, balance 60 days.