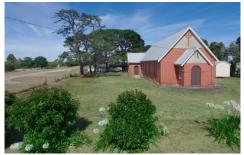

## 2779 Midland Highway LETHBRIDGE VIC

Once in your life the opportunity arises to purchase this historic property. Built in 1914, the former Lethbridge Catholic Church is now ready for a new life as a residence, B & B, home occupation, art and craft gallery (subject to council approval). Extensive timber work throughout is a standout feature. Prominently located on a corner block to enhance its future use. Building area 125m2. Land 40m x 50m (2000m2). Zoning Township. Terms: 10% deposit, balance 60 days.