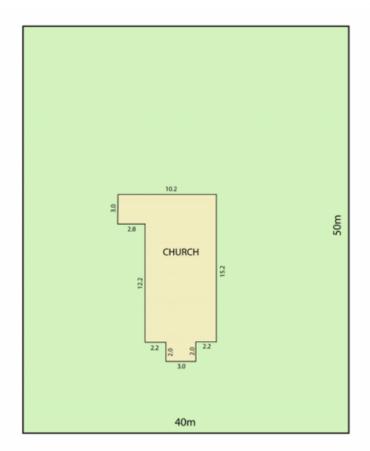

## 2779 Midland Highway LETHBRIDGE VIC

Once in your life the opportunity arises to purchase this historic property. Built in 1914, the former Lethbridge Catholic Church is now ready for a new life as a residence, B & B, home occupation, art and craft gallery (subject to council approval). Extensive timber work throughout is a standout feature. Prominently located on a corner block to enhance its future use. Building area 125m2. Land 40m x 50m (2000m2). Zoning Township. Terms: 10% deposit, balance 60 days.