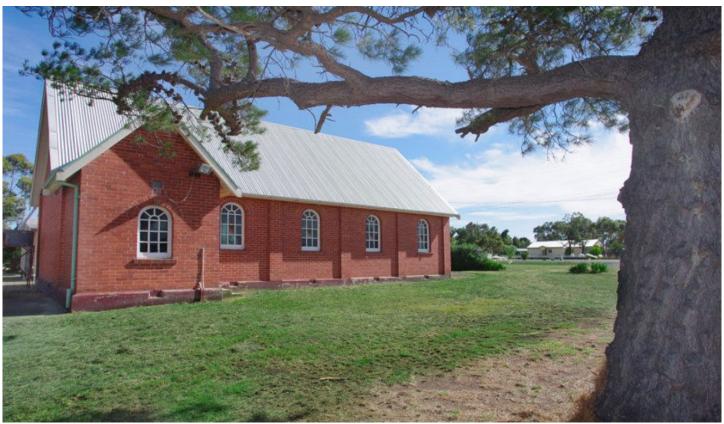

## 2779 Midland Highway LETHBRIDGE VIC

Once in your life the opportunity arises to purchase this historic property. Built in 1914, the former Lethbridge Catholic Church is now ready for a new life as a residence, B & B, home occupation, art and craft gallery (subject to council approval). Extensive timber work throughout is a standout feature. Prominently located on a corner block to enhance its future use. Building area 125m2. Land 40m x 50m (2000m2). Zoning Township. Terms: 10% deposit, balance 60 days.