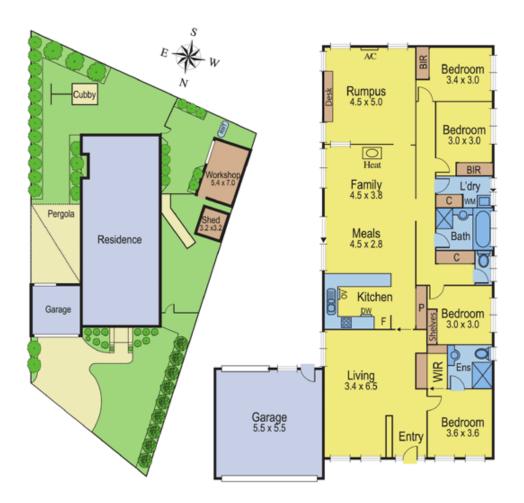

## 9 Newbank Court LEOPOLD VIC

Step inside and be delighted by the space this family home affords. Boasting 4 bedrooms, master with WIR and ensuite, three fabulous living areas with a family room which opens to a semi-enclosed deck, which is perfect for year round entertaining. An allotment of approx 805sqm provides ample room for the separate workshop, the children's cubby, skate ramp and more. Perfectly positioned to the shops, school and recreation reserve put this one to the top of your list. Inspection is a must.