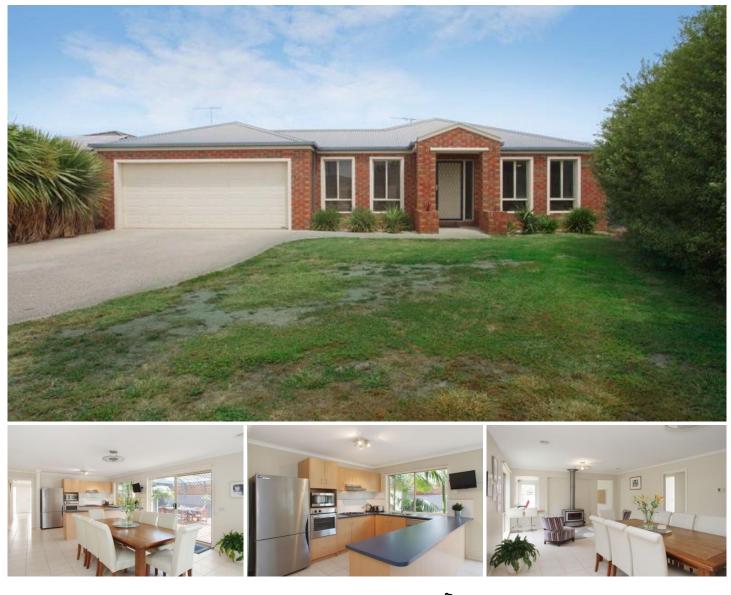

## 9 Newbank Court LEOPOLD VIC

Step inside and be delighted by the space this family home affords. Boasting 4 bedrooms, master with WIR and ensuite, three fabulous living areas with a family room which opens to a semi-enclosed deck, which is perfect for year round entertaining. An allotment of approx 805sqm provides ample room for the separate workshop, the children's cubby, skate ramp and more. Perfectly positioned to the shops, school and recreation reserve put this one to the top of your list. Inspection is a must.