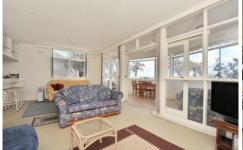

## 1/21 The Esplanade DRUMCONDRA VIC

Enjoy Corio Bay every day. Ground floor front unit with panoramic easterly views to Eastern Beach. Watch the ships or enjoy a stroll through the waterfront parkland to the delightful Geelong CBD. Comprising 2 bedrooms, lounge and dining combined with an enclosed sunroom, spacious kitchen and central bathroom/laundry complete the accommodation. Motor vehicle access at rear of complex. Don't delay - genuine seller. Opportunity for owner occupier or investor.