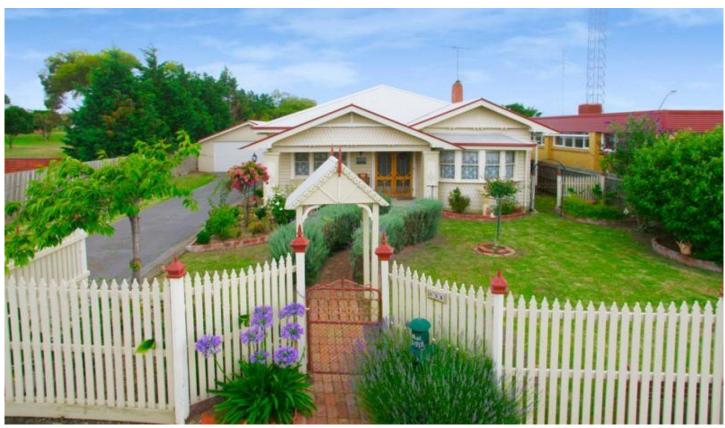

## 698 Bellarine Highway LEOPOLD VIC

Step inside and discover this beautifully maintained and presented Californian Bungalow offering loads of charm and style with lovely facade, high ceilings and polished floorboards all on a generous 824m2 allotment. Where else can you find a character home like this in Leopold? A great first home or family home. Walk to school, dentist, doctor, football ovals, tennis courts and Gateway Plaza and a short drive to the CBD and beaches. Offering 3 bedrooms plus study, north facing lounge, dining, central kitchen and huge family room, a great 2nd living area extension away from the lounge and bedrooms. Outside offers loads of privacy (no rear neighbours), new decking for entertaining and BBQ's, updated double carport and room for kids and pets to play on the big block. A unique home, a quality home, affordable and lovely inside and out, make it yours.