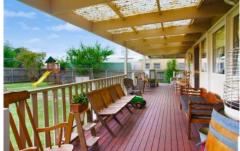

## 698 Bellarine Highway LEOPOLD VIC

Step inside and discover this beautifully maintained and presented Californian Bungalow offering loads of charm and style with lovely facade, high ceilings and polished floorboards all on a generous 824m2 allotment. Where else can you find a character home like this in Leopold? A great first home or family home. Walk to school, dentist, doctor, football ovals, tennis courts and Gateway Plaza and a short drive to the CBD and beaches. Offering 3 bedrooms plus study, north facing lounge, dining, central kitchen and huge family room, a great 2nd living area extension away from the lounge and bedrooms. Outside offers loads of privacy (no rear neighbours), new decking for entertaining and BBQ's, updated double carport and room for kids and pets to play on the big block. A unique home, a quality home, affordable and lovely inside and out, make it yours.