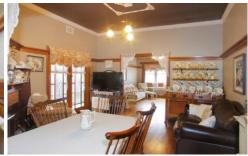

## 698 Bellarine Highway LEOPOLD VIC

Step inside and discover this beautifully maintained and presented Californian Bungalow offering loads of charm and style with lovely facade, high ceilings and polished floorboards all on a generous 824m2 allotment. Where else can you find a character home like this in Leopold? A great first home or family home. Walk to school, dentist, doctor, football ovals, tennis courts and Gateway Plaza and a short drive to the CBD and beaches. Offering 3 bedrooms plus study, north facing lounge, dining, central kitchen and huge family room, a great 2nd living area extension away from the lounge and bedrooms. Outside offers loads of privacy (no rear neighbours), new decking for entertaining and BBQ's, updated double carport and room for kids and pets to play on the big block. A unique home, a quality home, affordable and lovely inside and out, make it yours.