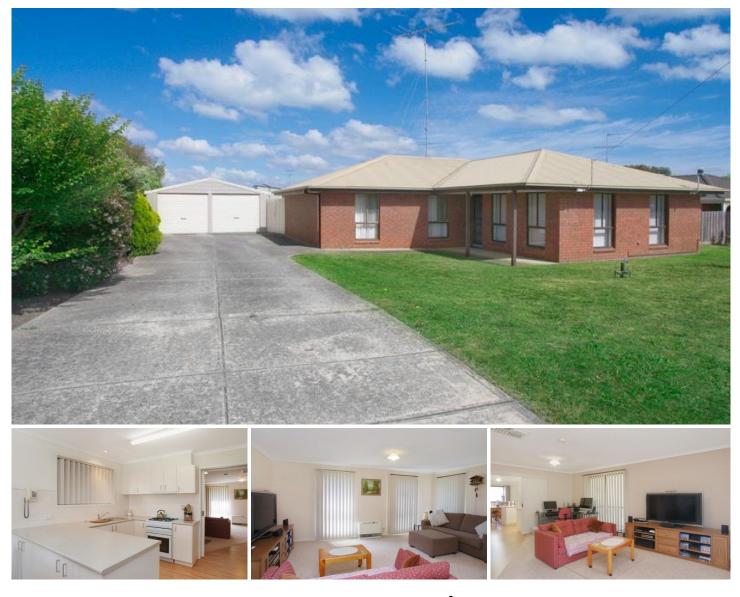

## 4 Elanora Way CLIFTON SPRINGS VIC

This perfectly presented very solid 3 bedroom home is an ideal starter, family home or investment and is so close to schools, shops, boat ramp and golf club. Just move your furniture in and enjoy the updated kitchen, bathroom & laundry, good sized lounge with study area plus dining or second living area. Outside offers fantastic decking with large pergola, ideal for entertaining and BBQs, spacious backyard for children and pets, 10 x 6m garage and loads of off street parking. Evaporative cooling and updated carpets complete this well loved home.

## 3 🎮 1 🚔 2 🛱

Type : House

View : https://www.maxwellcollins.com.au/sale/vic/geelo ng-district/clifton-springs/residential/house/74553 77