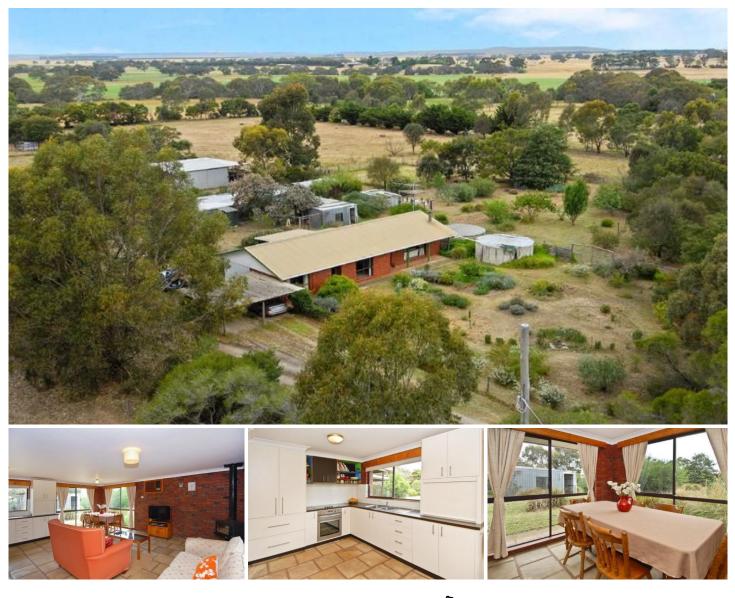

## 249 McCallum Road INVERLEIGH VIC

A private and peaceful lifestyle awaits you, perfectly situated in picturesque Inverleigh. This BV home features 3 spacious BRs + sitting room, family bathroom and open plan family, dining and brand new kitchen with sandstone floors. Endless array of shedding including massive tradesman shed, double carport, holding yards, chook sheds, water tanks to complete the home. Serene billabong at rear of property with Barwon River frontage, rich in natural beauty just a 35 minute drive from CBD, 25 minutes Ring Rd. An enviable lifestyle and property waits at the end of this secluded road, minutes away from Victoria Park and local sporting venues.

## 3 🎮 1 🚰 6 🚘

Type : House

View : https://www.maxwellcollins.com.au/sale/vic/geelo ng-district/inverleigh/residential/house/7455367