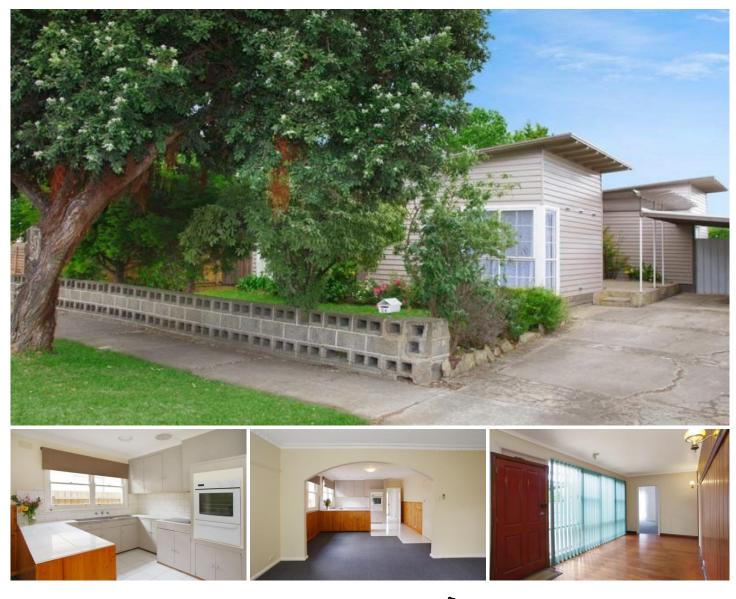

## 24 Portarlington Road NEWCOMB VIC

Situated on a large 650m2 (approx) allotment, with the CBD and all it has to offer only minutes from your front door, this 3BR home is ideal for any first home buyer, family, future development (STCA) or is a perfect investment opportunity. This property offers 2 separate living areas, renovated bathroom, spacious kitchen/meals area and BIRs and carpet in all bedrooms. The large rear yard ensures there's plenty of room for outdoor entertaining, kids and pets. With affordability and position, this property won't last long, so be the first to inspect.