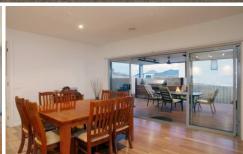

## 60 Clydesdale Way HIGHTON VIC

This impressive family home has not only got fantastic street appeal but a well designed single level floorplan. A lower level garage (8m x 6.5m) and additional basement/storage area leads upstairs to 4 bedrooms, 2 quality bathrooms with floor to ceiling tiling, contemporary kitchen with stone bench tops, s/s appliances and large walk in pantry, open plan kitchen/meals area, lounge with outstanding views over Highton, theatre room and separate rumpus room. Outdoor living of the highest quality offers an undercover alfreso area complete with built in BBQ, above ground spa, electric strip heaters and separate deck with commanding views. Fully landscaped and finished the home also includes central heating and cooling, surround sound and alarm system. North facing and well landscaped rear yard with 2 split useable areas. Total land size a