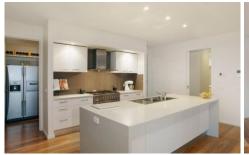

## 60 Clydesdale Way HIGHTON VIC

This impressive family home has not only got fantastic street appeal but a well designed single level floorplan. A lower level garage (8m x 6.5m) and additional basement/storage area leads upstairs to 4 bedrooms, 2 quality bathrooms with floor to ceiling tiling, contemporary kitchen with stone bench tops, s/s appliances and large walk in pantry, open plan kitchen/meals area, lounge with outstanding views over Highton, theatre room and separate rumpus room. Outdoor living of the highest quality offers an undercover alfreso area complete with built in BBQ, above ground spa, electric strip heaters and separate deck with commanding views. Fully landscaped and finished the home also includes central heating and cooling, surround sound and alarm system. North facing and well landscaped rear yard with 2 split useable areas. Total land size a