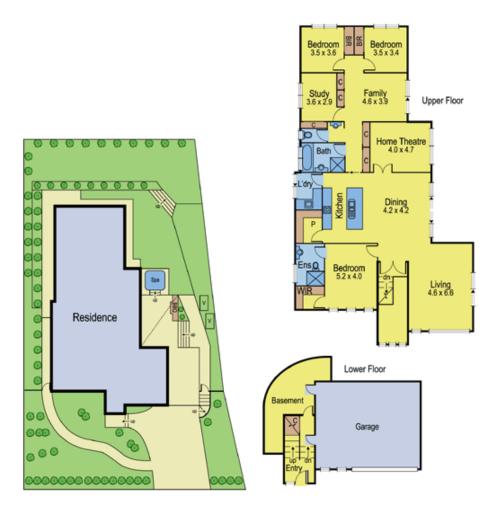

## 60 Clydesdale Way HIGHTON VIC

This impressive family home has not only got fantastic street appeal but a well designed single level floorplan. A lower level garage (8m x 6.5m) and additional basement/storage area leads upstairs to 4 bedrooms, 2 quality bathrooms with floor to ceiling tiling, contemporary kitchen with stone bench tops, s/s appliances and large walk in pantry, open plan kitchen/meals area, lounge with outstanding views over Highton, theatre room and separate rumpus room. Outdoor living of the highest quality offers an undercover alfreso area complete with built in BBQ, above ground spa, electric strip heaters and separate deck with commanding views. Fully landscaped and finished the home also includes central heating and cooling, surround sound and alarm system. North facing and well landscaped rear yard with 2 split useable areas. Total land size a