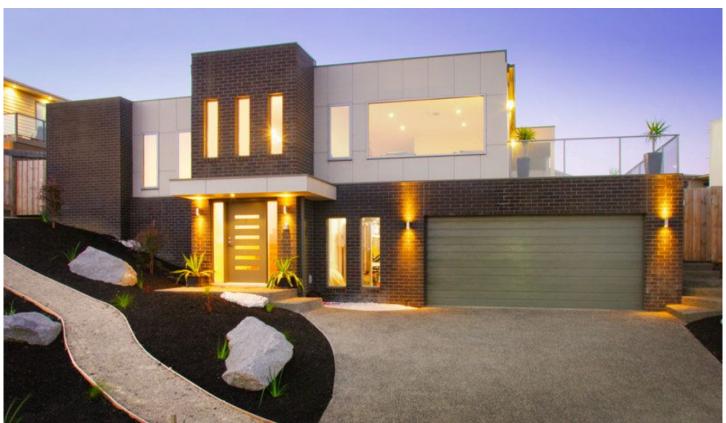

## 60 Clydesdale Way HIGHTON VIC

This impressive family home has not only got fantastic street appeal but a well designed single level floorplan. A lower level garage (8m x 6.5m) and additional basement/storage area leads upstairs to 4 bedrooms, 2 quality bathrooms with floor to ceiling tiling, contemporary kitchen with stone bench tops, s/s appliances and large walk in pantry, open plan kitchen/meals area, lounge with outstanding views over Highton, theatre room and separate rumpus room. Outdoor living of the highest quality offers an undercover alfreso area complete with built in BBQ, above ground spa, electric strip heaters and separate deck with commanding views. Fully landscaped and finished the home also includes central heating and cooling, surround sound and alarm system. North facing and well landscaped rear yard with 2 split useable areas. Total land size a