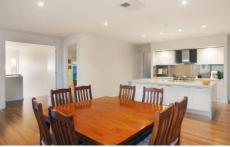

## 60 Clydesdale Way HIGHTON VIC

This impressive family home has not only got fantastic street appeal but a well designed single level floorplan. A lower level garage (8m x 6.5m) and additional basement/storage area leads upstairs to 4 bedrooms, 2 quality bathrooms with floor to ceiling tiling, contemporary kitchen with stone bench tops, s/s appliances and large walk in pantry, open plan kitchen/meals area, lounge with outstanding views over Highton, theatre room and separate rumpus room. Outdoor living of the highest quality offers an undercover alfreso area complete with built in BBQ, above ground spa, electric strip heaters and separate deck with commanding views. Fully landscaped and finished the home also includes central heating and cooling, surround sound and alarm system. North facing and well landscaped rear yard with 2 split useable areas. Total land size a