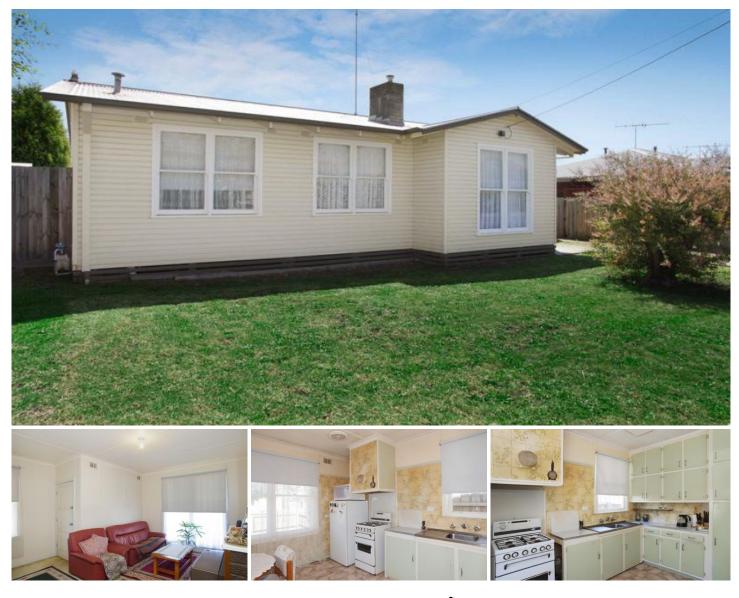

## 23 Curlew Crescent NORLANE VIC

This three bedroom home is ready made for an investor with a quality long standing tenant in place keen to stay or ideal for first home buyer ready to jump into the market at an affordable price level. Spacious lounge with gas heating, three good size bedrooms, original bathroom and kitchen with gas upright stove. Oversized new carport, garden shed, freshly painted exterior and new front fence will please. Low maintenance allotment of 557sqm. This home will not be on the market for long so please call ASAP for an inspection!

## 3 🎮 1 🚔 1 🚘

- Type : House
- **Price : \$** 195,000
- View : https://www.maxwellcollins.com.au/sale/vic/geelo ng-district/norlane/residential/house/7455356