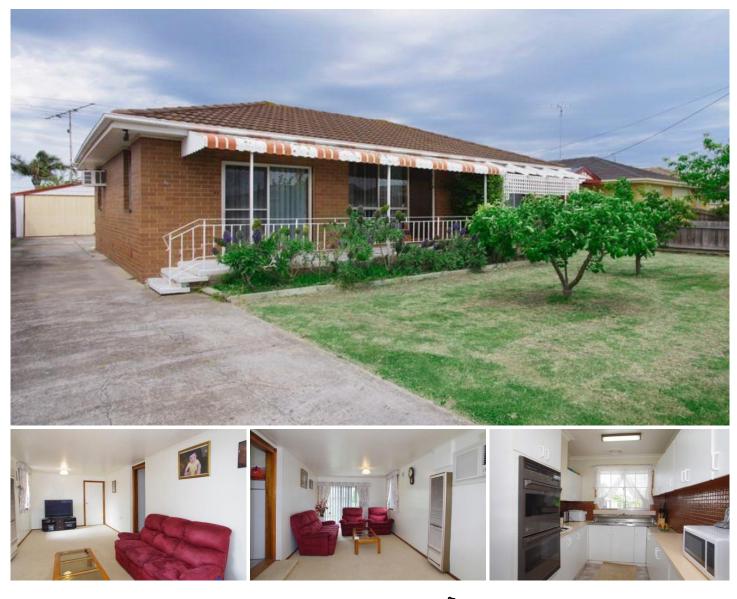

## 60 Peacock Avenue NORLANE VIC

Investors & first home buyers don't look past this solid brick veneer home situated in family friendly Norlane West. Only steps from local shops including an array of eateries, schools less than 500m walking distance including kindergarten, primary school & high school. This exciting home features 2 sizeable bedrooms, main with built in robes & additional study/dining area can be converted into a third bedroom. Further consisting of a great size bathroom with separate shower & bath, spacious kitchen providing gas cooking & dual wall oven situated with view of lovely backyard area. Main living is an excellent size of approximately 3.2x7m including TV points either side, RC/AC & gas heating offering comfort and flexibility to rearrange. Car security provided by a large double garage with concrete floor & mechanics pit, in addition plenty of

## 2 🎮 1 🚔 2 🚘

Type : House

View : https://www.maxwellcollins.com.au/sale/vic/geelo ng-district/norlane/residential/house/7455349