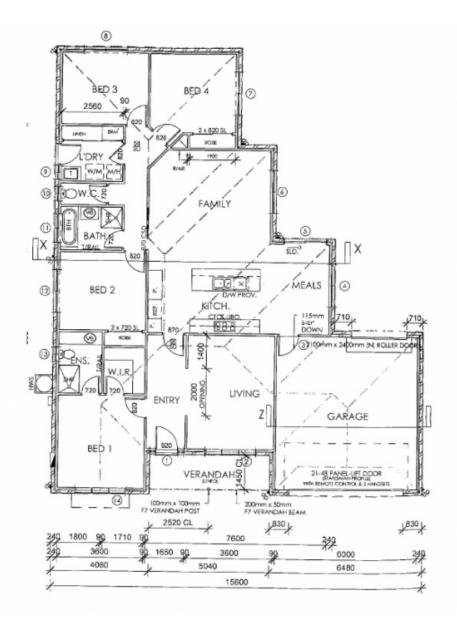

## 23 Morrow Crescent LEOPOLD VIC

The classic facade of this 3 year old home reveals a quality built and stylishly presented abode perfect for those with a passion for entertaining. Features four spacious bedrooms, main with ensuite and WIR. A sun filled quality kitchen with huge island bench with all the mods cons. The open plan living and dining extends northwards to expansive outdoor deck area and landscaped gardens, offering a striking backdrop to the entire home. Separate formal lounge & family bathroom. Further features of central heating, quality fittings and fixtures throughout, double remote garage with rear roller door, 5400ltr water tank and sprinkler system. Inspection will impress.

4 🕒 2 📛 2 🖨

Type : House Land Size : 540 sqm

View: https://www.maxwellcollins.com.au/sale/vic/

geelong-district/leopold/residential/house/74

55342