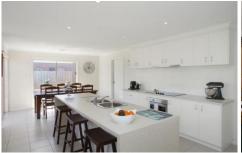

## 23 Morrow Crescent LEOPOLD VIC

The classic facade of this 3 year old home reveals a quality built and stylishly presented abode perfect for those with a passion for entertaining. Features four spacious bedrooms, main with ensuite and WIR. A sun filled quality kitchen with huge island bench with all the mods cons. The open plan living and dining extends northwards to expansive outdoor deck area and landscaped gardens, offering a striking backdrop to the entire home. Separate formal lounge & family bathroom. Further features of central heating, quality fittings and fixtures throughout, double remote garage with rear roller door, 5400ltr water tank and sprinkler system. Inspection will impress.