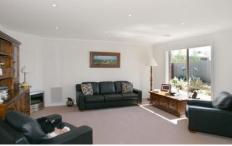

## 23 Morrow Crescent LEOPOLD VIC

The classic facade of this 3 year old home reveals a quality built and stylishly presented abode perfect for those with a passion for entertaining. Features four spacious bedrooms, main with ensuite and WIR. A sun filled quality kitchen with huge island bench with all the mods cons. The open plan living and dining extends northwards to expansive outdoor deck area and landscaped gardens, offering a striking backdrop to the entire home. Separate formal lounge & family bathroom. Further features of central heating, quality fittings and fixtures throughout, double remote garage with rear roller door, 5400ltr water tank and sprinkler system. Inspection will impress.