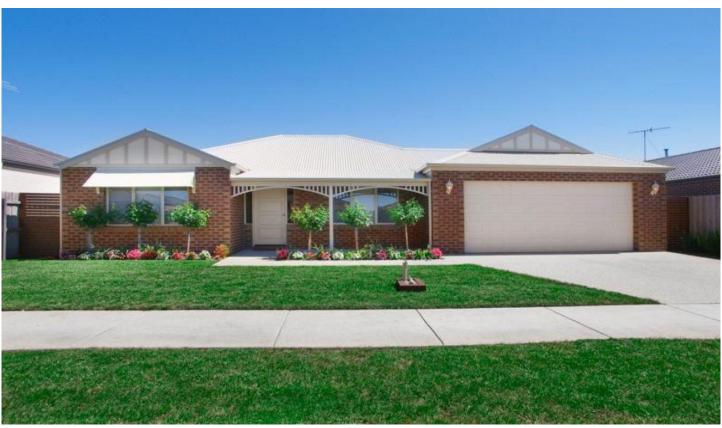

## 23 Morrow Crescent LEOPOLD VIC

The classic facade of this 3 year old home reveals a quality built and stylishly presented abode perfect for those with a passion for entertaining. Features four spacious bedrooms, main with ensuite and WIR. A sun filled quality kitchen with huge island bench with all the mods cons. The open plan living and dining extends northwards to expansive outdoor deck area and landscaped gardens, offering a striking backdrop to the entire home. Separate formal lounge & family bathroom. Further features of central heating, quality fittings and fixtures throughout, double remote garage with rear roller door, 5400ltr water tank and sprinkler system. Inspection will impress.

4 🕒 2 📛 2 🖨

Type : House Land Size : 540 sqm

View: https://www.maxwellcollins.com.au/sale/vic/

geelong-district/leopold/residential/house/74

55342