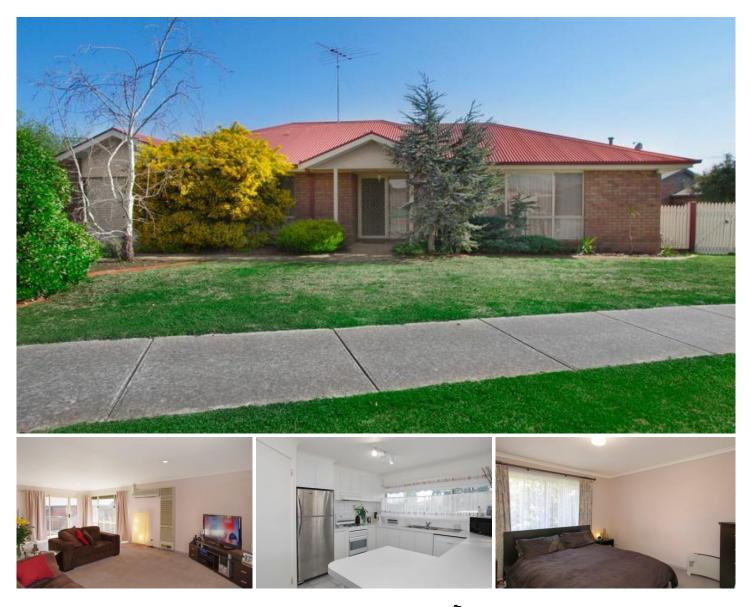

## 1/15 Coakley Crescent LOVELY BANKS VIC

This very spacious townhouse with street frontage provides a large north facing open plan living with 2 great size bedrooms featuring built in robes. Neat & tidy kitchen with plenty of bench space offers a large pantry, dishwasher & upright gas oven, completing this excellent property is a very large bathroom with separate shower/bath, tiled floor & vanity. Set on 460m2 land with plenty of space for gardening or other activities also positioned within walking distance to Bell Post Shopping Plaza, public transport & with less than a minute drive to the ring road makes this property a highly desirable offering. Additional features include: Reverse cycle AC, gas heating, single garage with remote, side access for caravan or boat, guest parking. Current lease in place returning 270pw.