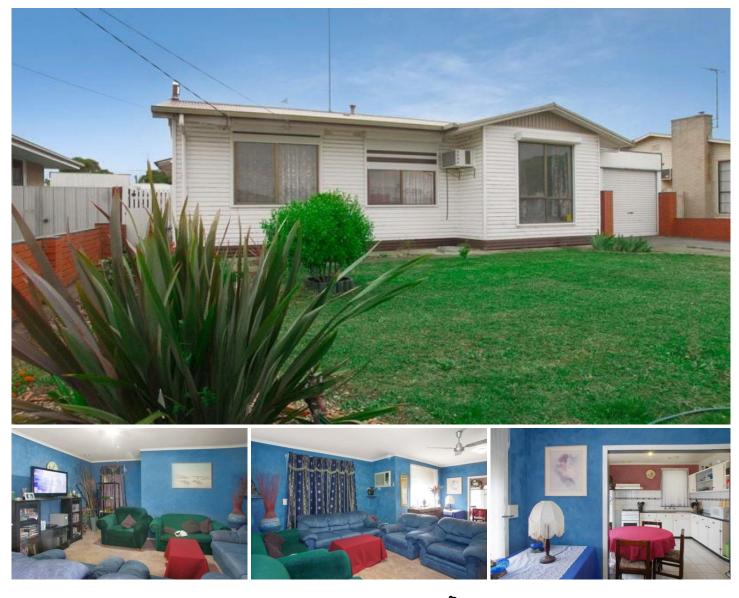

## 8 Curlew Crescent NORLANE VIC

Leased until May 2012 at an impressive \$220 per week, this neat home is a fantastic opportunity for the savvy investor. Current tenants have been in the property for 5 years, and with a great return on your investment you can relax and invest with confidence. 3 bedrooms with BIRs, open plan north facing lounge, meals and kitchen with gas oven, bathroom with separate shower and bath. Plenty of off street parking with roller door to large carport and double garage (brick) and plenty of room to entertain with pergola and built in BBQ. Low maintenance, 1 min walk to local shops and supermarket and handy to Corio Village, schools, CBD and ring road. Great value, great returns, loads of potential.