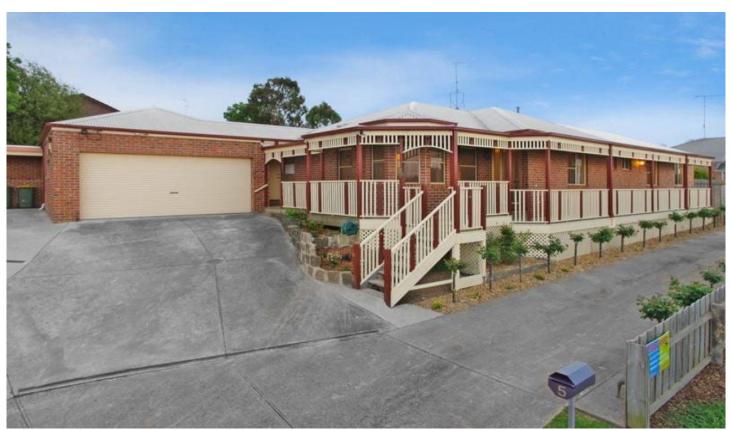

## 4 Karumba Court LEOPOLD VIC

Sitting proudly at the end of its quiet court location, you'll find this unique property, with a focus on family and entertaining. Contained within you'll find 3bedrooms with BIR (master with WIR and 2way ensuite with spa), a spacious kitchen with open plan meals/family room and a studio/study. With 3 separate living areas and a second bathroom, there's plenty of room for the entire family. Outdoors is an entertainers delight, with large undercover pergola area, including sink area, wood heater and kids play area. Ducted heating, evaporative cooling and separate workshop are only a few of the hidden extras this home has to boast.