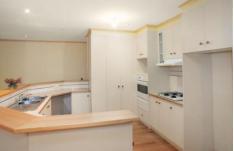

## 4 Karumba Court LEOPOLD VIC

Sitting proudly at the end of its quiet court location, you'll find this unique property, with a focus on family and entertaining. Contained within you'll find 3bedrooms with BIR (master with WIR and 2way ensuite with spa), a spacious kitchen with open plan meals/family room and a studio/study. With 3 separate living areas and a second bathroom, there's plenty of room for the entire family. Outdoors is an entertainers delight, with large undercover pergola area, including sink area, wood heater and kids play area. Ducted heating, evaporative cooling and separate workshop are only a few of the hidden extras this home has to boast.