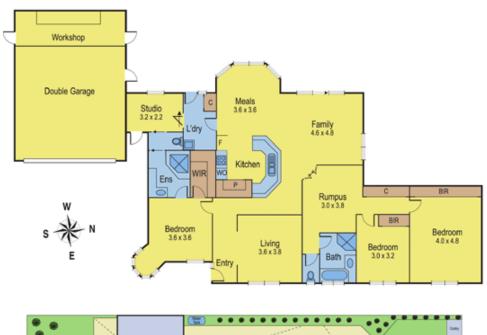

## 4 Karumba Court LEOPOLD VIC

Sitting proudly at the end of its quiet court location, you'll find this unique property, with a focus on family and entertaining. Contained within you'll find 3bedrooms with BIR (master with WIR and 2way ensuite with spa), a spacious kitchen with open plan meals/family room and a studio/study. With 3 separate living areas and a second bathroom, there's plenty of room for the entire family. Outdoors is an entertainers delight, with large undercover pergola area, including sink area, wood heater and kids play area. Ducted heating, evaporative cooling and separate workshop are only a few of the hidden extras this home has to boast.