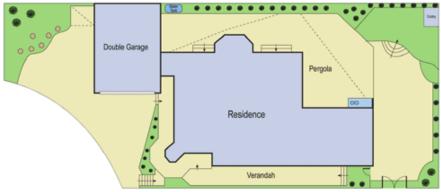

## 4 Karumba Court LEOPOLD VIC

Sitting proudly at the end of its quiet court location, you'll find this unique property, with a focus on family and entertaining. Contained within you'll find 3bedrooms with BIR (master with WIR and 2way ensuite with spa), a spacious kitchen with open plan meals/family room and a studio/study. With 3 separate living areas and a second bathroom, there's plenty of room for the entire family. Outdoors is an entertainers delight, with large undercover pergola area, including sink area, wood heater and kids play area. Ducted heating, evaporative cooling and separate workshop are only a few of the hidden extras this home has to boast.