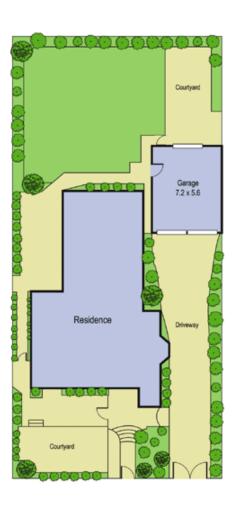

## 14 Kintyre Crescent LEOPOLD VIC

A unique character often lost in modern designs is offered in this beautiful home. Suitable for families & first home owners seeking that long term move as this home offers spacious living with a rumpus room including built in bar & large open plan family room. No improvements required as the kitchen offers plenty of bench space and all the mod cons. Larger than standard bedrooms all offer built in robes with master providing ensuite & walk in robe. A real entertainer's home with outdoor pergola area & large north facing courtyard along with 663m2 (approx) land providing plenty of running room out the back so you're sure to satisfy the whole family. Additional features include double garage, central heating, reverse cycle a/c & security alarm.