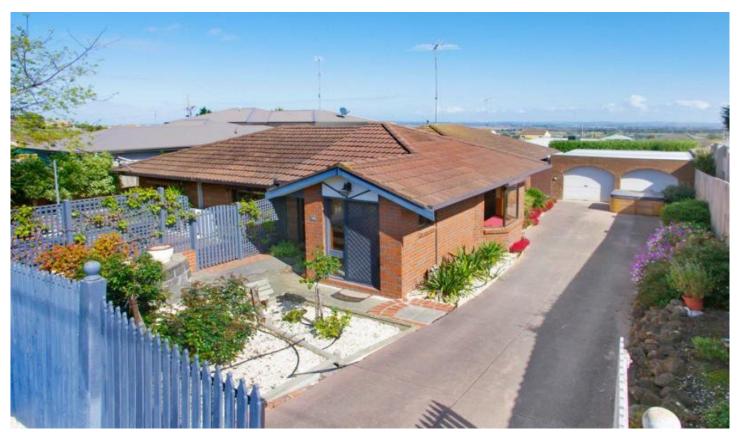

## 14 Kintyre Crescent LEOPOLD VIC

A unique character often lost in modern designs is offered in this beautiful home. Suitable for families & first home owners seeking that long term move as this home offers spacious living with a rumpus room including built in bar & large open plan family room. No improvements required as the kitchen offers plenty of bench space and all the mod cons. Larger than standard bedrooms all offer built in robes with master providing ensuite & walk in robe. A real entertainer's home with outdoor pergola area & large north facing courtyard along with 663m2 (approx) land providing plenty of running room out the back so you're sure to satisfy the whole family. Additional features include double garage, central heating, reverse cycle a/c & security alarm.