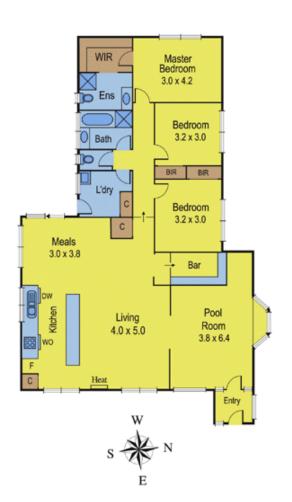

## 14 Kintyre Crescent LEOPOLD VIC

A unique character often lost in modern designs is offered in this beautiful home. Suitable for families & first home owners seeking that long term move as this home offers spacious living with a rumpus room including built in bar & large open plan family room. No improvements required as the kitchen offers plenty of bench space and all the mod cons. Larger than standard bedrooms all offer built in robes with master providing ensuite & walk in robe. A real entertainer's home with outdoor pergola area & large north facing courtyard along with 663m2 (approx) land providing plenty of running room out the back so you're sure to satisfy the whole family. Additional features include double garage, central heating, reverse cycle a/c & security alarm.