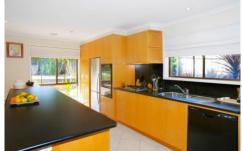

## 14 Kintyre Crescent LEOPOLD VIC

A unique character often lost in modern designs is offered in this beautiful home. Suitable for families & first home owners seeking that long term move as this home offers spacious living with a rumpus room including built in bar & large open plan family room. No improvements required as the kitchen offers plenty of bench space and all the mod cons. Larger than standard bedrooms all offer built in robes with master providing ensuite & walk in robe. A real entertainer's home with outdoor pergola area & large north facing courtyard along with 663m2 (approx) land providing plenty of running room out the back so you're sure to satisfy the whole family. Additional features include double garage, central heating, reverse cycle a/c & security alarm.