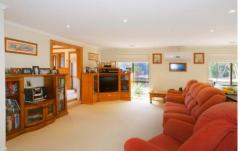

## 14 Kintyre Crescent LEOPOLD VIC

A unique character often lost in modern designs is offered in this beautiful home. Suitable for families & first home owners seeking that long term move as this home offers spacious living with a rumpus room including built in bar & large open plan family room. No improvements required as the kitchen offers plenty of bench space and all the mod cons. Larger than standard bedrooms all offer built in robes with master providing ensuite & walk in robe. A real entertainer's home with outdoor pergola area & large north facing courtyard along with 663m2 (approx) land providing plenty of running room out the back so you're sure to satisfy the whole family. Additional features include double garage, central heating, reverse cycle a/c & security alarm.