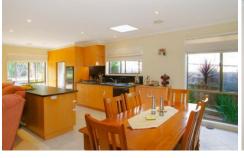

## 14 Kintyre Crescent LEOPOLD VIC

A unique character often lost in modern designs is offered in this beautiful home. Suitable for families & first home owners seeking that long term move as this home offers spacious living with a rumpus room including built in bar & large open plan family room. No improvements required as the kitchen offers plenty of bench space and all the mod cons. Larger than standard bedrooms all offer built in robes with master providing ensuite & walk in robe. A real entertainer's home with outdoor pergola area & large north facing courtyard along with 663m2 (approx) land providing plenty of running room out the back so you're sure to satisfy the whole family. Additional features include double garage, central heating, reverse cycle a/c & security alarm.