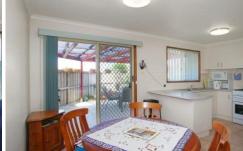

Features open plan lounge, kitchen & dining room, practical kitchen with brand new upright gas stove and built in pantry.

Sliding door opens to fantastic entertaining area and low maintenance allotment and gardens.