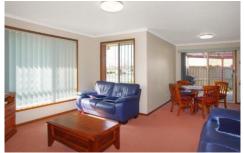

Features open plan lounge, kitchen & dining room, practical kitchen with brand new upright gas stove and built in pantry.

Sliding door opens to fantastic entertaining area and low maintenance allotment and gardens.