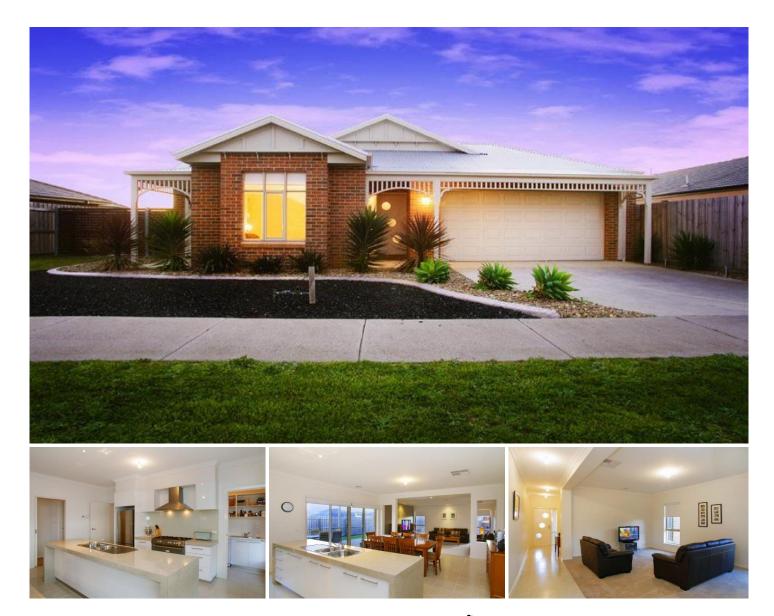

## 41 Hoddle Drive LEOPOLD VIC

Not just another spec home, this is certainly one to fall in love with. A timeless facade welcomes you to this spacious home featuring 3 BRs and study/4th bedroom, 2 bathrooms, 2 large living areas, alfresco dining and space for the kids to roam inside and out. A master kitchen with 900mm gas appliance and large island bench doubling as breakfast bar and roomy butlers pantry includes cleverly placed dishwasher. Modern living provided with open floor design family room and large separate living providing personal space. Additional features include central heating/cooling, top quality floorcoverings, double garage and side access for caravan or boat.

## 3 🛤 2 🚔 2 🚘

- Type : House
- **Price :** \$ 435,000
- View : https://www.maxwellcollins.com.au/sale/vic/geelo ng-district/leopold/residential/house/7455313