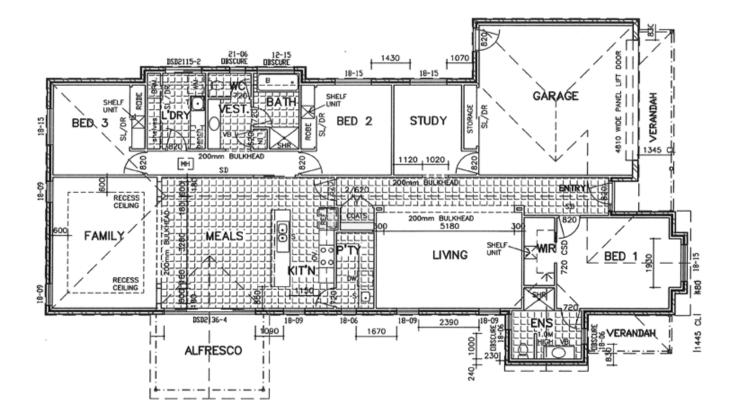

## 41 Hoddle Drive LEOPOLD VIC

Not just another spec home, this is certainly one to fall in love with. A timeless facade welcomes you to this spacious home featuring 3 BRs and study/4th bedroom, 2 bathrooms, 2 large living areas, alfresco dining and space for the kids to roam inside and out. A master kitchen with 900mm gas appliance and large island bench doubling as breakfast bar and roomy butlers pantry includes cleverly placed dishwasher. Modern living provided with open floor design family room and large separate living providing personal space. Additional features include central heating/cooling, top quality floorcoverings, double garage and side access for caravan or boat.

## 3 🛤 2 🚔 2 🚘

- Type : House
- **Price :** \$ 435,000
- View : https://www.maxwellcollins.com.au/sale/vic/geelo ng-district/leopold/residential/house/7455313