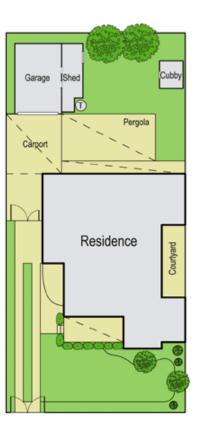

## 14 Mernda Parade BELMONT VIC

Situated in the highly sought after High St precinct of Belmont is this immaculate home with fastidious presentation certain to impress the most discerning buyer. Set apart from the rest with its beautifully unique block construction and decked porch will ensure a timeless appreciation in years to come. Featuring large separate living areas, family set in open plan of enormous fully equipped kitchen & meals with adjoining study. Growing families will appreciate the genuine 4 bedrooms & study, master with ensuite and large walk in robe. Spoil your family & friends under the spacious alfresco with view of green backyard all set on family friendly 635m2 (approx) land. With a walking proximity to ever improving High St shopping, quick access to CBD & the coast your long search is over!