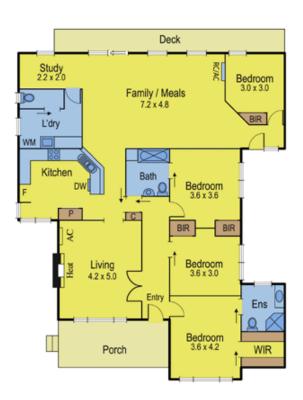

## 14 Mernda Parade BELMONT VIC

Situated in the highly sought after High St precinct of Belmont is this immaculate home with fastidious presentation certain to impress the most discerning buyer. Set apart from the rest with its beautifully unique block construction and decked porch will ensure a timeless appreciation in years to come. Featuring large separate living areas, family set in open plan of enormous fully equipped kitchen & meals with adjoining study. Growing families will appreciate the genuine 4 bedrooms & study, master with ensuite and large walk in robe. Spoil your family & friends under the spacious alfresco with view of green backyard all set on family friendly 635m2 (approx) land. With a walking proximity to ever improving High St shopping, quick access to CBD & the coast your long search is over!