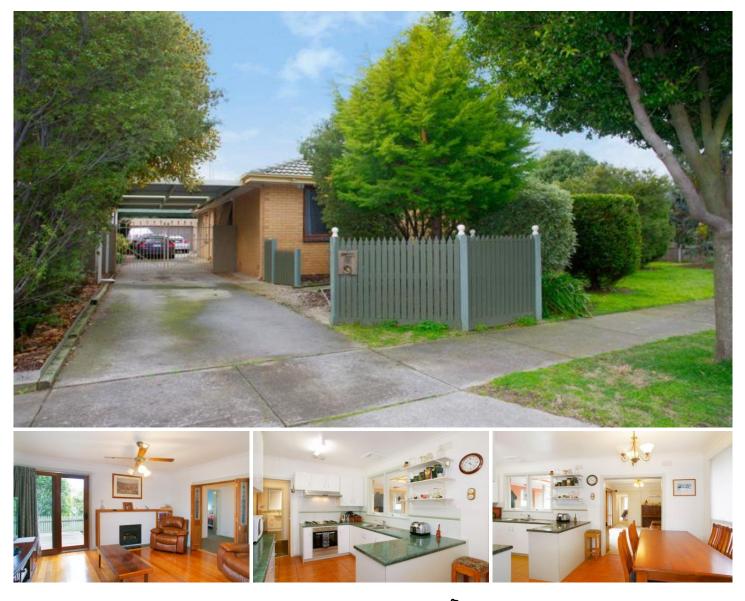

## **14 Glamis Street NEWTOWN VIC**

This attractive brick veneer family home in highly sought after location has many pleasing features throughout. Entrance hall, spacious lounge, as new kitchen with all new stainless steel appliances, dining area, separate family room with northerly aspect, 3 large bedrooms, 2 new bathrooms, 2 x reverse cycle airconditioners, gas log heater and much more. Double garage and workshop, double carport, pergola and BBQ area and 5000L water tank and pump. Handy to river walks and quiet location. An inspection of this quality home a must.

## 3 🛤 2 🚰 4 🚘

Type : House

View : https://www.maxwellcollins.com.au/sale/vic/geelo ng-district/newtown/residential/house/7455306