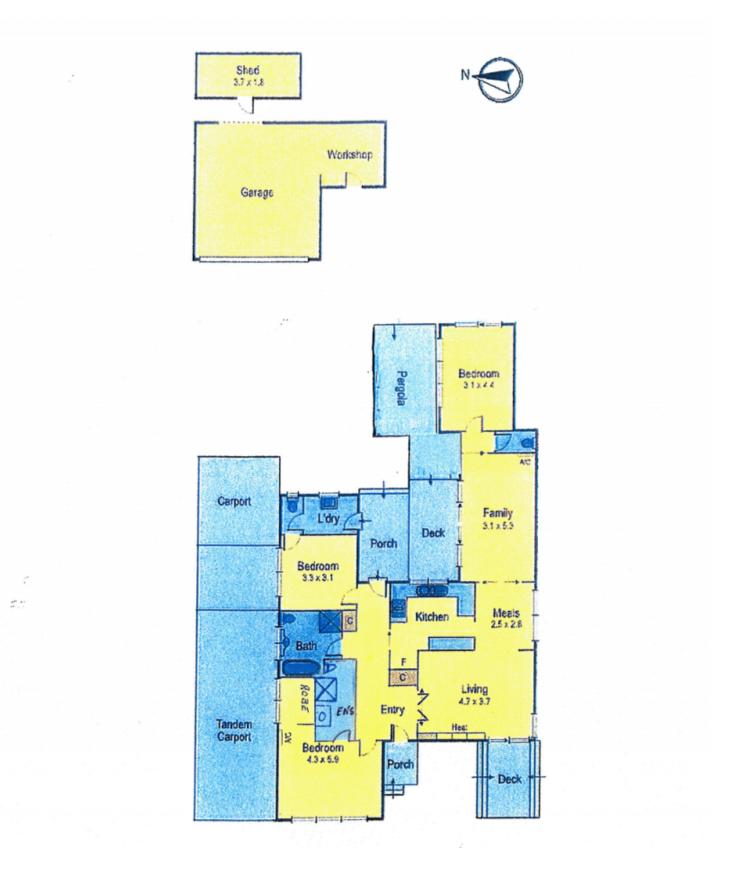

## **14 Glamis Street NEWTOWN VIC**

This attractive brick veneer family home in highly sought after location has many pleasing features throughout. Entrance hall, spacious lounge, as new kitchen with all new stainless steel appliances, dining area, separate family room with northerly aspect, 3 large bedrooms, 2 new bathrooms, 2 x reverse cycle airconditioners, gas log heater and much more. Double garage and workshop, double carport, pergola and BBQ area and 5000L water tank and pump. Handy to river walks and quiet location. An inspection of this quality home a must.

## 3 🛤 2 🚰 4 🚘

Type : House

View : https://www.maxwellcollins.com.au/sale/vic/geelo ng-district/newtown/residential/house/7455306