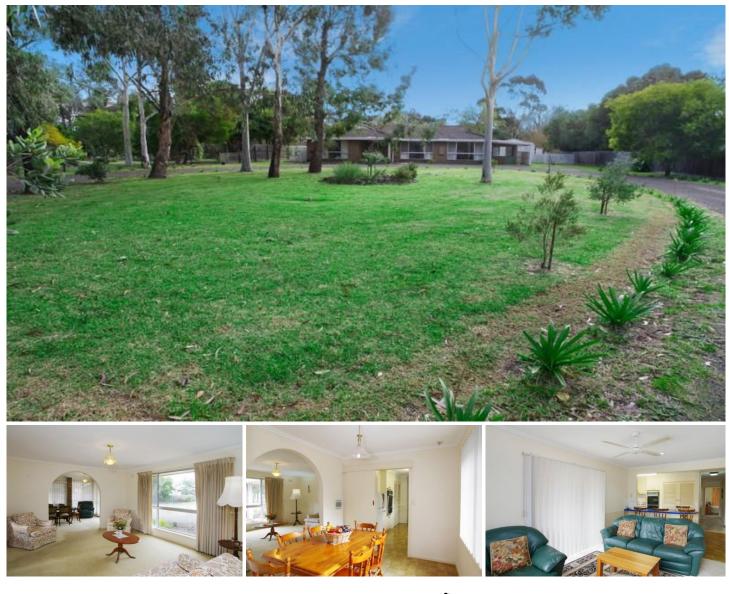

## 9 High Street MOOLAP VIC

This impressive brick veneer family home set on 4,915m2 block of land in highly sought after location. Comprises entrance hall, spacious lounge, formal dining, attractive kitchen/meals, separate family room plus large rumpus room. 3 bedrooms, 2 bathrooms, 4 car garage, workshed & carport. 1 bedroom unit at rear. Plus lots more. Ideal for the family with room to move. Excellent value. Inspection of this fine property a must.

| 3 🏝 | 2 🚔 | 4 🚘 |
|-----|-----|-----|
|-----|-----|-----|

| Туре | : House |
|------|---------|
|------|---------|

Land Size : 4915 sqm View : https://www

: https://www.maxwellcollins.com.au/sale/vic/ geelong-district/moolap/residential/house/74 55298