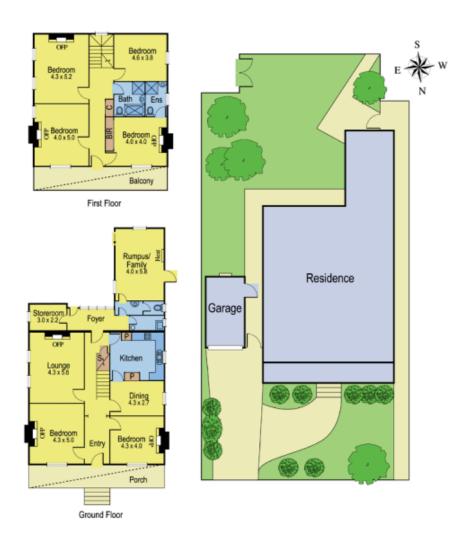

## 1 Aberdeen Street NEWTOWN VIC

Circa 1890, this outstanding property presents a unique opportunity for a buyer seeking a high profile location or an astute investor with an eye to the future. Eminently livable present (most recently used for accommodation), this property boasts 5/6 bedrooms, 2/3 separate living areas, 2 bathrooms, powder room, central kitchen and adequate parking options. Zoned residential 2, the residence would benefit from some refurbishment and offers exceptional flexibility along with its central location close to the CBD, waterfront, train station and prestigious schools to name a few. This is a chance of a lifetime, don&#39:t be the one to miss out.