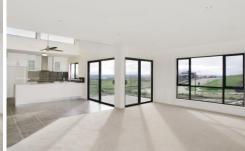

## 34 Swanbourne Avenue HIGHTON VIC

Downsizers & new home buyers welcome yourselves to this newly built quality Pivot home boasting sun drenched living & dining areas with valley views. Constructed with quality in mind & featuring stunning tiles to wet areas, stone bench top in kitchen & colour matched benches in bathrooms. Open plan living designed with north aspect flow through to the stunning fully equipped s/s kitchen complete with glass splashbacks and stone bench tops. A well thought out design also provides a roomy master bedroom with large walk in robe complete with shelving & spacious ensuite. First home buyers don't wait to build - get the full grant and move right in.