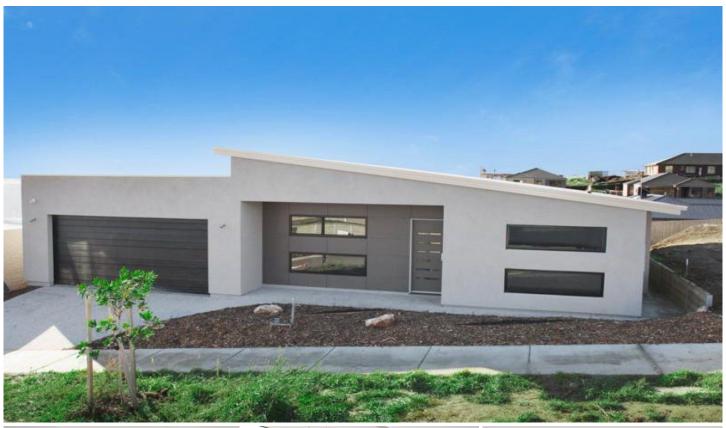

## 34 Swanbourne Avenue HIGHTON VIC

Downsizers & new home buyers welcome yourselves to this newly built quality Pivot home boasting sun drenched living & dining areas with valley views. Constructed with quality in mind & featuring stunning tiles to wet areas, stone bench top in kitchen & colour matched benches in bathrooms. Open plan living designed with north aspect flow through to the stunning fully equipped s/s kitchen complete with glass splashbacks and stone bench tops. A well thought out design also provides a roomy master bedroom with large walk in robe complete with shelving & spacious ensuite. First home buyers don't wait to build - get the full grant and move right in.