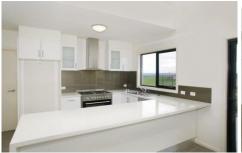

## 34 Swanbourne Avenue HIGHTON VIC

Downsizers & new home buyers welcome yourselves to this newly built quality Pivot home boasting sun drenched living & dining areas with valley views. Constructed with quality in mind & featuring stunning tiles to wet areas, stone bench top in kitchen & colour matched benches in bathrooms. Open plan living designed with north aspect flow through to the stunning fully equipped s/s kitchen complete with glass splashbacks and stone bench tops. A well thought out design also provides a roomy master bedroom with large walk in robe complete with shelving & spacious ensuite. First home buyers don't wait to build - get the full grant and move right in.