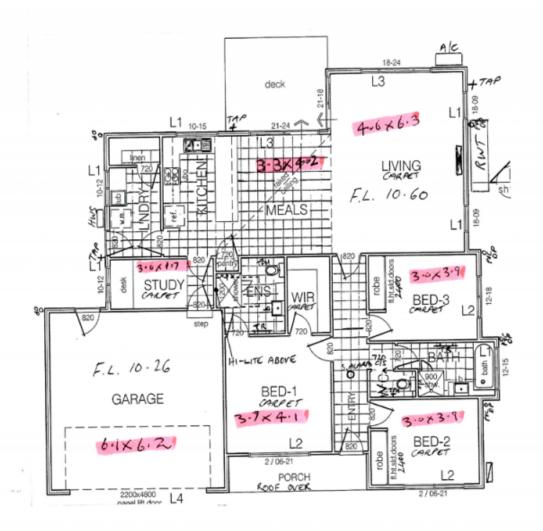

## 34 Swanbourne Avenue HIGHTON VIC

Downsizers & new home buyers welcome yourselves to this newly built quality Pivot home boasting sun drenched living & dining areas with valley views. Constructed with quality in mind & featuring stunning tiles to wet areas, stone bench top in kitchen & colour matched benches in bathrooms. Open plan living designed with north aspect flow through to the stunning fully equipped s/s kitchen complete with glass splashbacks and stone bench tops. A well thought out design also provides a roomy master bedroom with large walk in robe complete with shelving & spacious ensuite. First home buyers don't wait to build - get the full grant and move right in.