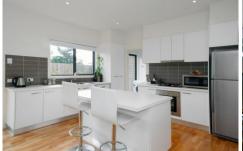

## 2/38 Heytesbury Street HERNE HILL VIC

Stunning inside and out this lovely home is sure to impress with large open plan north facing living, impressive kitchen with meals and lounge, master bedroom with WIR, bathroom with separate bath and shower and north facing private courtyard. Well designed with neutral colours and floating floorboards this stylish modern unit would suit first home buyers, downsizers or investors. Handy to ring road, local shops and CBD. Beautifully presented, 12 months old, snap it up before it's gone.