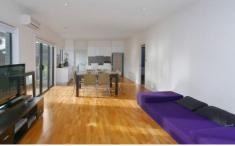

## 2/38 Heytesbury Street HERNE HILL VIC

Stunning inside and out this lovely home is sure to impress with large open plan north facing living, impressive kitchen with meals and lounge, master bedroom with WIR, bathroom with separate bath and shower and north facing private courtyard. Well designed with neutral colours and floating floorboards this stylish modern unit would suit first home buyers, downsizers or investors. Handy to ring road, local shops and CBD. Beautifully presented, 12 months old, snap it up before it's gone.