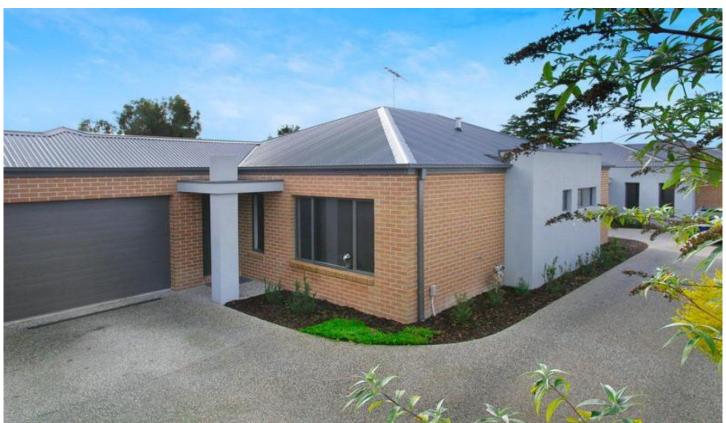

## 2/38 Heytesbury Street HERNE HILL VIC

Stunning inside and out this lovely home is sure to impress with large open plan north facing living, impressive kitchen with meals and lounge, master bedroom with WIR, bathroom with separate bath and shower and north facing private courtyard. Well designed with neutral colours and floating floorboards this stylish modern unit would suit first home buyers, downsizers or investors. Handy to ring road, local shops and CBD. Beautifully presented, 12 months old, snap it up before it's gone.