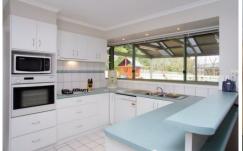

## 3 Hannan Crescent LEOPOLD VIC

This is an ideal first home or investment opportunity and would also suit a young or 'young at heart' family. Featuring 3 bedrooms (WIR in main), walk through bathroom, inviting lounge, well planned kitchen with adjoining meals/dining and double garage. Outdoors is equally impressive with a fantastic undercover entertaining area, garden shed, cubby and swing set to keep the kids busy and a sustainable garden. With its proximity to Leopold primary and all that this ever expanding area has to offer, this really is the perfect combination.