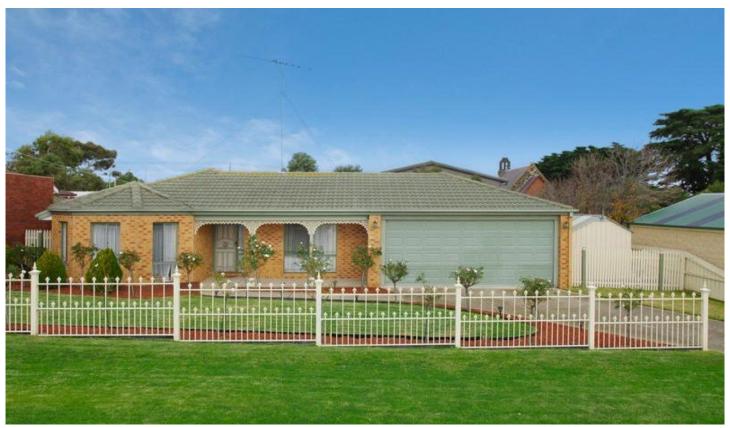

## 3 Hannan Crescent LEOPOLD VIC

This is an ideal first home or investment opportunity and would also suit a young or 'young at heart' family. Featuring 3 bedrooms (WIR in main), walk through bathroom, inviting lounge, well planned kitchen with adjoining meals/dining and double garage. Outdoors is equally impressive with a fantastic undercover entertaining area, garden shed, cubby and swing set to keep the kids busy and a sustainable garden. With its proximity to Leopold primary and all that this ever expanding area has to offer, this really is the perfect combination.