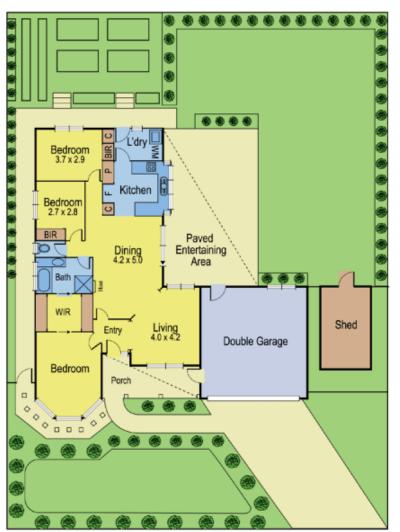

## 3 Hannan Crescent LEOPOLD VIC

This is an ideal first home or investment opportunity and would also suit a young or 'young at heart' family. Featuring 3 bedrooms (WIR in main), walk through bathroom, inviting lounge, well planned kitchen with adjoining meals/dining and double garage. Outdoors is equally impressive with a fantastic undercover entertaining area, garden shed, cubby and swing set to keep the kids busy and a sustainable garden. With its proximity to Leopold primary and all that this ever expanding area has to offer, this really is the perfect combination.