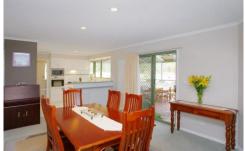

## 3 Hannan Crescent LEOPOLD VIC

This is an ideal first home or investment opportunity and would also suit a young or 'young at heart' family. Featuring 3 bedrooms (WIR in main), walk through bathroom, inviting lounge, well planned kitchen with adjoining meals/dining and double garage. Outdoors is equally impressive with a fantastic undercover entertaining area, garden shed, cubby and swing set to keep the kids busy and a sustainable garden. With its proximity to Leopold primary and all that this ever expanding area has to offer, this really is the perfect combination.