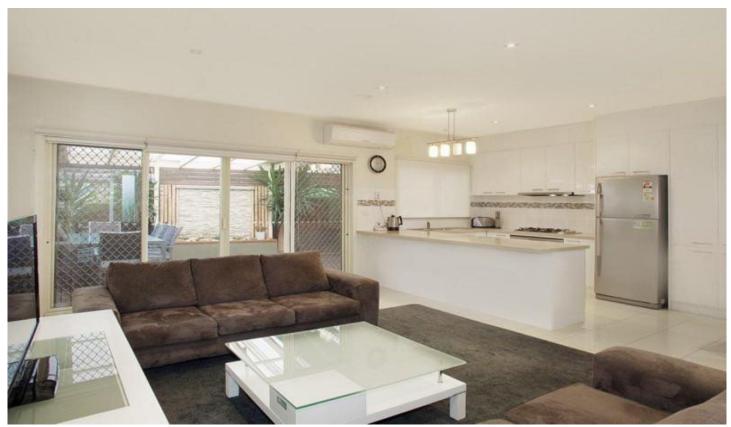

## 1/12 Kylemore Court LEOPOLD VIC

Sensational townhouse on low maintenance allotment leaves nothing to be desired. Features 3 large bedrooms main with WIR, ensuite with contemporary vanity. Spacious open plan living, dining and modern vinyl wrap kitchen with stone benchtops is at the heart of the home. Sliding door opens to north facing entertaining area with lovely stacked stone water feature will be the envy of many! Modern luxuries of RC/AC, 9ft ceilings, central heating, security system and ducted vacuum. Low maintenance allotment perfect for the downsizer, first home buyer or investor. Single remote garage with internal access and convenience of side access for car, caravan etc! Don't miss it!