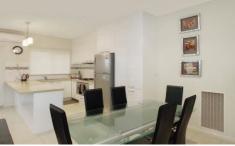

## 1/12 Kylemore Court LEOPOLD VIC

Sensational townhouse on low maintenance allotment leaves nothing to be desired. Features 3 large bedrooms main with WIR, ensuite with contemporary vanity. Spacious open plan living, dining and modern vinyl wrap kitchen with stone benchtops is at the heart of the home. Sliding door opens to north facing entertaining area with lovely stacked stone water feature will be the envy of many! Modern luxuries of RC/AC, 9ft ceilings, central heating, security system and ducted vacuum. Low maintenance allotment perfect for the downsizer, first home buyer or investor. Single remote garage with internal access and convenience of side access for car, caravan etc! Don't miss it!