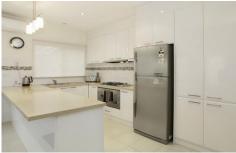

## 1/12 Kylemore Court LEOPOLD VIC

Sensational townhouse on low maintenance allotment leaves nothing to be desired. Features 3 large bedrooms main with WIR, ensuite with contemporary vanity. Spacious open plan living, dining and modern vinyl wrap kitchen with stone benchtops is at the heart of the home. Sliding door opens to north facing entertaining area with lovely stacked stone water feature will be the envy of many! Modern luxuries of RC/AC, 9ft ceilings, central heating, security system and ducted vacuum. Low maintenance allotment perfect for the downsizer, first home buyer or investor. Single remote garage with internal access and convenience of side access for car, caravan etc! Don't miss it!