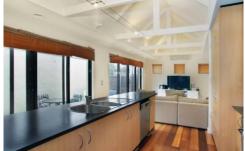

## 15 Adams Place GEELONG VIC

Set on its own title this architecturally designed townhouse is sure to impress. Centrally located in a quiet street in the CBD the home comprises downstairs of 3rd bedroom or study, powder room, open plan dining, modern kitchen opening to the light filled lounge with cathedral ceiling and windows overlooking a north facing courtyard. Upstairs offers a further 2 bedrooms, dual access bathroom and 2 separate pleasant decks. Single garage plus 2nd OSP. Other features include alarm system, central heating, integrated fridge and laundry chute. A quality townhouse in a quality location.