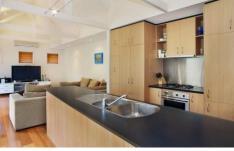

## 15 Adams Place GEELONG VIC

Set on its own title this architecturally designed townhouse is sure to impress. Centrally located in a quiet street in the CBD the home comprises downstairs of 3rd bedroom or study, powder room, open plan dining, modern kitchen opening to the light filled lounge with cathedral ceiling and windows overlooking a north facing courtyard. Upstairs offers a further 2 bedrooms, dual access bathroom and 2 separate pleasant decks. Single garage plus 2nd OSP. Other features include alarm system, central heating, integrated fridge and laundry chute. A quality townhouse in a quality location.