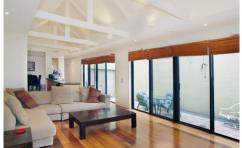

## 15 Adams Place GEELONG VIC

Set on its own title this architecturally designed townhouse is sure to impress. Centrally located in a quiet street in the CBD the home comprises downstairs of 3rd bedroom or study, powder room, open plan dining, modern kitchen opening to the light filled lounge with cathedral ceiling and windows overlooking a north facing courtyard. Upstairs offers a further 2 bedrooms, dual access bathroom and 2 separate pleasant decks. Single garage plus 2nd OSP. Other features include alarm system, central heating, integrated fridge and laundry chute. A quality townhouse in a quality location.