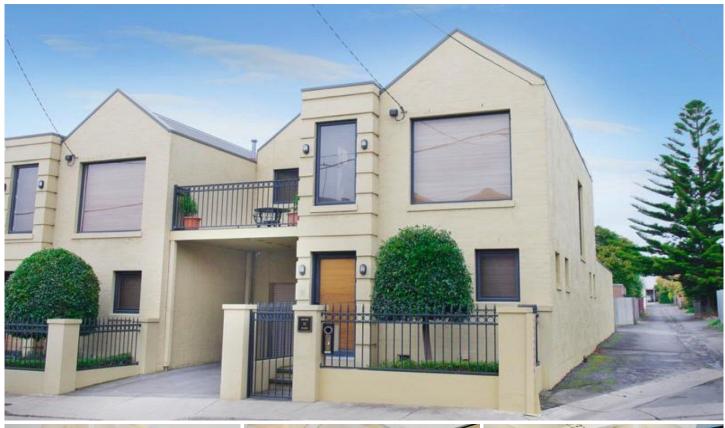

## 15 Adams Place GEELONG VIC

Set on its own title this architecturally designed townhouse is sure to impress. Centrally located in a quiet street in the CBD the home comprises downstairs of 3rd bedroom or study, powder room, open plan dining, modern kitchen opening to the light filled lounge with cathedral ceiling and windows overlooking a north facing courtyard. Upstairs offers a further 2 bedrooms, dual access bathroom and 2 separate pleasant decks. Single garage plus 2nd OSP. Other features include alarm system, central heating, integrated fridge and laundry chute. A quality townhouse in a quality location.