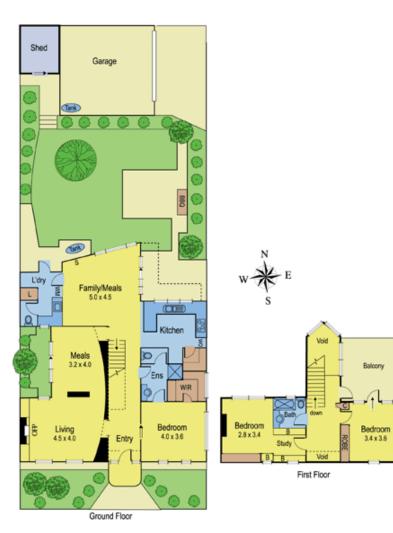

## 35 Alexandra Avenue GEELONG VIC

This architecturally designed home has a wonderful outlook over Pevensey Park and is only a short distance away from Eastern Beach & the city. Comprising of 3 bedrooms, main with ensuite & walk in robe, formal lounge & dining with open fire & curved timber feature wall, open plan living with delightful northerly aspect and fully equipped kitchen. 2 of the bedrooms are located upstairs along with a second bathroom plus an outdoor rooftop entertaining area. A private courtyard and double garage plus workshop makes this home one not to be missed.