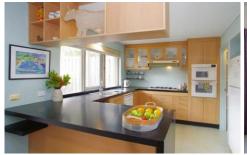

## 35 Alexandra Avenue GEELONG VIC

This architecturally designed home has a wonderful outlook over Pevensey Park and is only a short distance away from Eastern Beach & the city. Comprising of 3 bedrooms, main with ensuite & walk in robe, formal lounge & dining with open fire & curved timber feature wall, open plan living with delightful northerly aspect and fully equipped kitchen. 2 of the bedrooms are located upstairs along with a second bathroom plus an outdoor rooftop entertaining area. A private courtyard and double garage plus workshop makes this home one not to be missed.