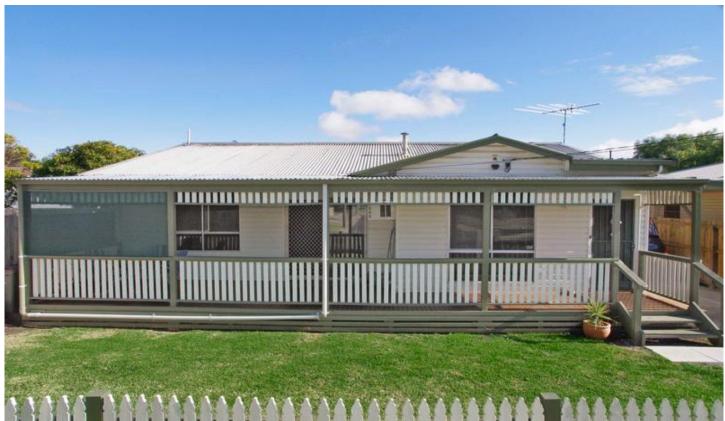

## 1 Watsonia Grove NORLANE VIC

This terrific 3 bedroom home with east facing aspect packs plenty of features including the sun drenched verandah on entry, with an updated kitchen providing modern appliances. Further consisting of a newly constructed double garage with power & concrete floor, money saving solar panels, gas heating & air conditioning this home certainly has all the features you could need. A great block with development potential (stca), and located in a quiet street with easy access to public transport, local shops, the bay, local social clubs, medical centres are a short walk & with ever popular Corio Village shopping within a walking proximity this home is sure to make a great place to live, invest or develop.