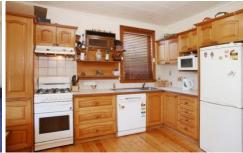

## 1 Watsonia Grove NORLANE VIC

This terrific 3 bedroom home with east facing aspect packs plenty of features including the sun drenched verandah on entry, with an updated kitchen providing modern appliances. Further consisting of a newly constructed double garage with power & concrete floor, money saving solar panels, gas heating & air conditioning this home certainly has all the features you could need. A great block with development potential (stca), and located in a quiet street with easy access to public transport, local shops, the bay, local social clubs, medical centres are a short walk & with ever popular Corio Village shopping within a walking proximity this home is sure to make a great place to live, invest or develop.