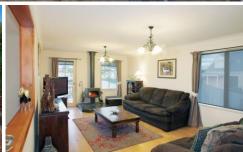

## 14 Washington Gardens LEOPOLD VIC

Picture yourself here relaxing by this beautiful inground salt chlorinated, solar heated pool securely fenced and set on an allotment of approx 1596m2. Everyone is well accommodated with 4 double BR's and a study. The master suite is upstairs with ensuite, WIR and private balcony whilst the kitchen & living areas overlook the pool with views back to Geelong and double doors that open to a substantial 2nd balcony ideal for entertaining. Downstairs is a 2 way bathroom that doubles as a 2nd ensuite ideal for guests. Remote control double garaging, space for the boat or caravan, plus a large sep.workshop and lawn area that adjoins the Bellarine Rail Trail means there is something here for everyone. Inspection here is a must.