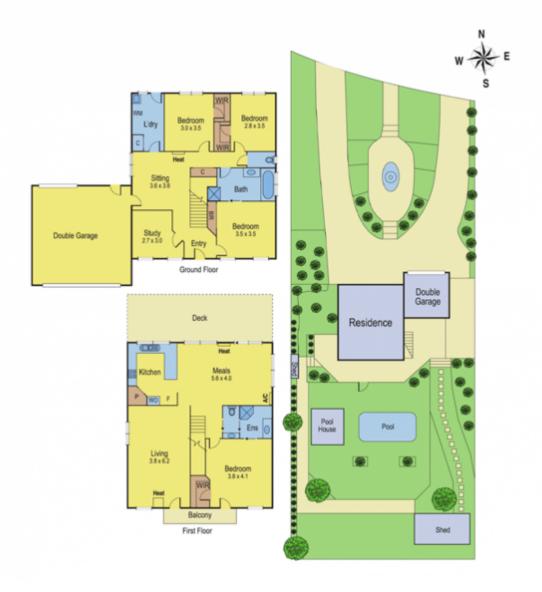

## 14 Washington Gardens LEOPOLD VIC

Picture yourself here relaxing by this beautiful inground salt chlorinated, solar heated pool securely fenced and set on an allotment of approx 1596m2. Everyone is well accommodated with 4 double BR's and a study. The master suite is upstairs with ensuite, WIR and private balcony whilst the kitchen & living areas overlook the pool with views back to Geelong and double doors that open to a substantial 2nd balcony ideal for entertaining. Downstairs is a 2 way bathroom that doubles as a 2nd ensuite ideal for guests. Remote control double garaging, space for the boat or caravan, plus a large sep.workshop and lawn area that adjoins the Bellarine Rail Trail means there is something here for everyone. Inspection here is a must.