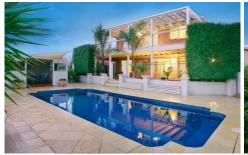

## 14 Washington Gardens LEOPOLD VIC

Picture yourself here relaxing by this beautiful inground salt chlorinated, solar heated pool securely fenced and set on an allotment of approx 1596m2. Everyone is well accommodated with 4 double BR's and a study. The master suite is upstairs with ensuite, WIR and private balcony whilst the kitchen & living areas overlook the pool with views back to Geelong and double doors that open to a substantial 2nd balcony ideal for entertaining. Downstairs is a 2 way bathroom that doubles as a 2nd ensuite ideal for guests. Remote control double garaging, space for the boat or caravan, plus a large sep.workshop and lawn area that adjoins the Bellarine Rail Trail means there is something here for everyone. Inspection here is a must.