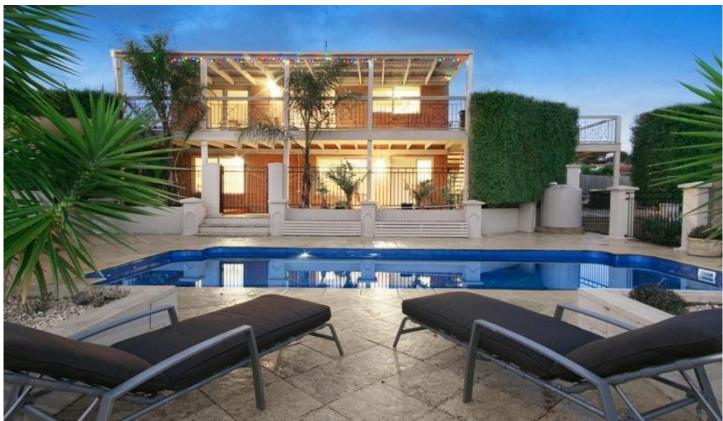

## 14 Washington Gardens LEOPOLD VIC

Picture yourself here relaxing by this beautiful inground salt chlorinated, solar heated pool securely fenced and set on an allotment of approx 1596m2. Everyone is well accommodated with 4 double BR's and a study. The master suite is upstairs with ensuite, WIR and private balcony whilst the kitchen & living areas overlook the pool with views back to Geelong and double doors that open to a substantial 2nd balcony ideal for entertaining. Downstairs is a 2 way bathroom that doubles as a 2nd ensuite ideal for guests. Remote control double garaging, space for the boat or caravan, plus a large sep.workshop and lawn area that adjoins the Bellarine Rail Trail means there is something here for everyone. Inspection here is a must.