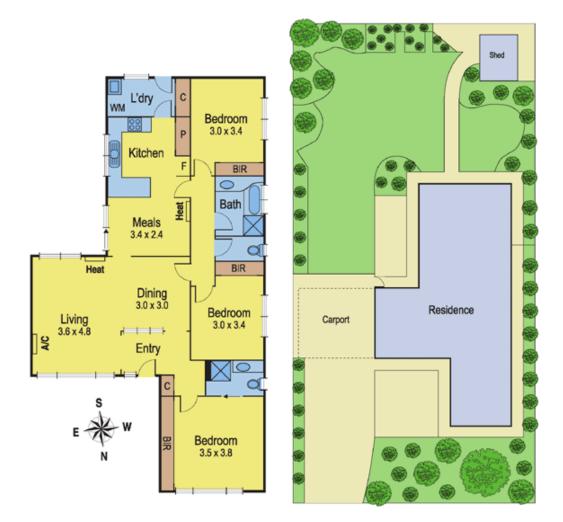

## 28 Cheryl Crescent BELMONT VIC

This is a very liveable family home in an enviable location with nothing to do but move in and enjoy. Perfect for the owner occupier or equally as the ideal investment, the home features 3 bedrooms, 2 bathrooms, 2 separate living areas, central kitchen and a covered outdoor entertaining area. A spacious rear yard accessed through double gates allows for a multitude of uses. With easy access to the Surf Coast Highway, this will fulfil all of your lifestyle requirements.

## 3 🛤 2 🚔 2 🖨

Type : House

**View** : https://www.maxwellcollins.com.au/sale/vic/geelo ng-district/belmont/residential/house/7455272