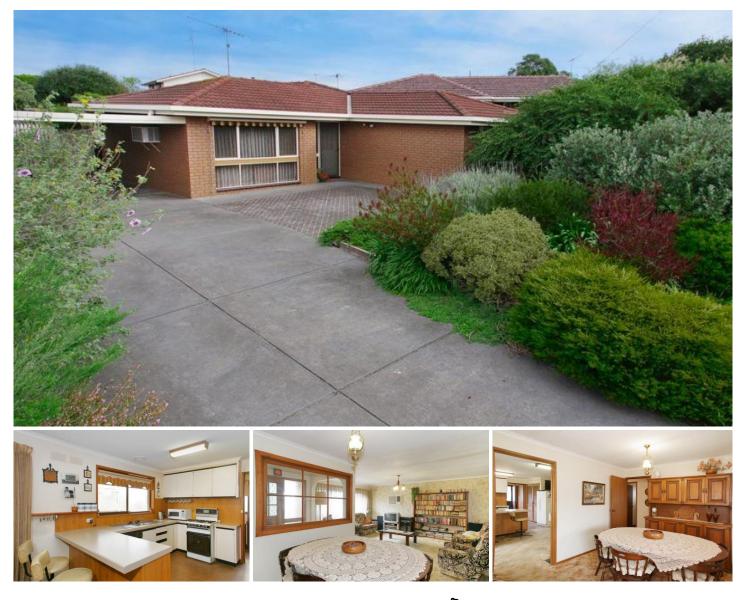

## 28 Cheryl Crescent BELMONT VIC

This is a very liveable family home in an enviable location with nothing to do but move in and enjoy. Perfect for the owner occupier or equally as the ideal investment, the home features 3 bedrooms, 2 bathrooms, 2 separate living areas, central kitchen and a covered outdoor entertaining area. A spacious rear yard accessed through double gates allows for a multitude of uses. With easy access to the Surf Coast Highway, this will fulfil all of your lifestyle requirements.

## 3 🛤 2 🚔 2 🖨

Type : House

**View** : https://www.maxwellcollins.com.au/sale/vic/geelo ng-district/belmont/residential/house/7455272