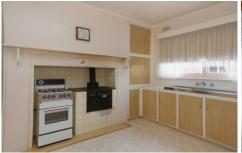

## 361 Autumn Street NEWTOWN VIC

An ideal first home or investment, this WB home is set behind a high private front fence with neat front and rear gardens. Inside includes 2 generous size bedrooms with additional study or 3rd bedroom, spacious lounge with gas heating, updated central bathroom and neat kitchen/ meals area. An 599sq rear yard offers a side access to a functional single garage and optional rear lane. Set close to the Newtown football ground, public transport and a short distance onto the Geelong Bypass.